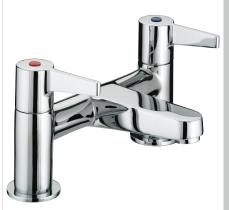

### DUL BF C

## DU LEVER Tap Range Design Utility Lever

| Specification                     |                                                     |  |  |  |  |
|-----------------------------------|-----------------------------------------------------|--|--|--|--|
| Product Type:                     | Bathroom Taps                                       |  |  |  |  |
| Main Construction Material:       | Brass                                               |  |  |  |  |
| Mount Type:                       | Deck                                                |  |  |  |  |
| Handle Type:                      | Paddle                                              |  |  |  |  |
| Connection Inlet:                 | 3/4"BSP                                             |  |  |  |  |
| Connection Outlet:                | M24 Flow Straightener                               |  |  |  |  |
| Number of Tap Holes:              | 2                                                   |  |  |  |  |
| Valve/Cartridge Type:             | 3/4" Ceramic Disc Valve - 1/4 turn                  |  |  |  |  |
| Plumbing System Requirements:     | Suitable for all plumbing systems, ideally balanced |  |  |  |  |
| Minimum Dynamic Pressure (bar):   | 0.2 bar                                             |  |  |  |  |
| Maximum Dynamic Pressure (bar):   | 5 bar                                               |  |  |  |  |
| Maximum Hot Water Temperature °C: | 65°C                                                |  |  |  |  |
| Maximum Static Pressure (bar):    | 10 bar                                              |  |  |  |  |
| Flow Type:                        | Single                                              |  |  |  |  |
| Isolation Included:               | No                                                  |  |  |  |  |

#### Features:

- Long life and easy to use 1/4 turn ceramic disc valves
- Metal back nuts for added durability
- 3/4" valve