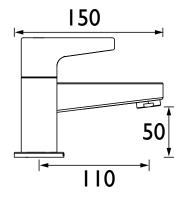

|  |  |  |  |
| Maximum Dynamic Pressure (bar):   | 5 bar                                               |  |  |  |  |
| Maximum Hot Water Temperature °C: | 65°C                                                |  |  |  |  |
| Maximum Static Pressure (bar):    | 10 bar                                              |  |  |  |  |
| Flow Type:                        | Single                                              |  |  |  |  |
| Isolation Included:               | No                                                  |  |  |  |  |

Dimensions (measurements in mm)

#### Features:

- Long life and easy to use 1/4 turn ceramic disc valves
- Metal back nuts for added durability
- 3/4" valve

#### **Product Certifications:**



WRAS Certificate No: 2208900 WRAS Expiry Date: 31/08/2027

120 230



For more products, visit our website: http://www.bristan.com



| Flow Rates (I/min)    |      |     |      |      |    |      |  |  |
|-----------------------|------|-----|------|------|----|------|--|--|
| System Pressure (bar) | 0.2  | 0.5 | 1    | 2    | 3  | 5    |  |  |
| DUL BF C (mixed)      | 19.6 | 31  | 43.9 | 62.1 | 76 | 98.1 |  |  |

# TECHNICAL