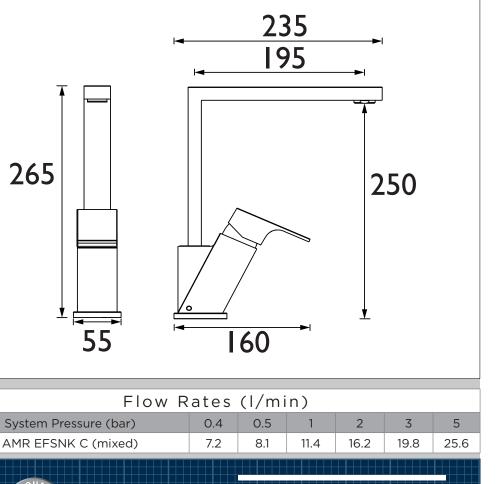

### Dimensions (measurements in mm)

BRST

D7

Bristan, Birch Coppice Business Park, Dordon, Tamworth, B78 ISG. Web Site: www.bristan.com Telephone: 0330 026 6273. Email: enquire@bristan.com.

\* - 10 year guarantee applies to products purchased on or after 01/04/2021. The information contained on this page was correct at date of issue. Fitting Dimensions are provided as a guide only. Some variation may occur due to manufacturing tolerances. Bristan pursues a policy of continuous improvement in design and performance of its products and so reserves the right to change specifications without prior notice.