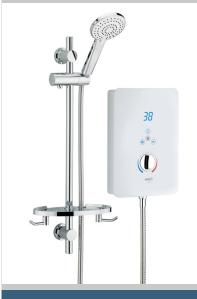

## **BL3105 W**

## BLISS Electric Shower Range BLISS 10.5KW ELECTRIC SHOWER WHITE

## Features:

- 15mm push-fit inlet connection
- Available in 8.5kW, 9.5kW and 10.5kW power ratings @240V
- Draws water directly from mains supply, at working pressures between 0.7 bar and 10 bar
- Touch controls with super sleek looks
- Anti-limescale feature reduces build up and rub-clean handset helps extend product life