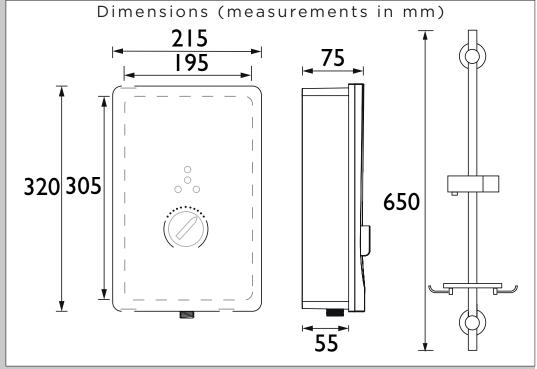

r Type:                   | Electric Shower          |
| Shower Head Type:              | Multi Function Handset   |
| Working Pressure Range: (bar)  | Min 0.7 Bar, Max 10 Bar  |
| Maximum Static Pressure: (bar) | 10                       |
| Plumbing System Suitability:   | Mains Cold Feed Only     |
| Connection Inlet:              | 15mm Push-Fit Connection |
| Connection Outlet:             | G 1/2"                   |
| Thermostatic:                  | No                       |
| Isolation Valve Included:      | No                       |
| Check Valve Included:          | No                       |
| Power Rating:                  | 10.5kW (+24% more flow)  |
| Phased Shutdown Feature:       | Yes                      |
| Energy Rating:                 | A                        |



| Flow Rates (I/min) |        |
|--------------------|--------|
| Power              | 10.5kW |
| Flow Rate          | 5.6    |

Quoted as per European Water Label (EWL) scheme conditions: Output - 42°C, Input - 15°C, Voltage - 240V

TECHNICAL DATA SHEET