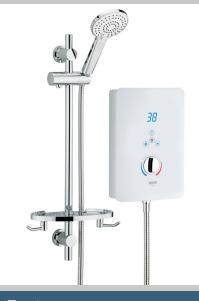

# **BL385 W**

## BLISS Electric Shower Range BLISS 8.5KW ELECTRIC SHOWER WHITE

#### Features:

- 15mm push-fit inlet connection
- Available in 8.5kW, 9.5kW and 10.5kW power ratings @240V
- Draws water directly from mains supply, at working pressures between 0.7 bar and 10 bar
- Touch controls with super sleek looks
- Anti-limescale feature reduces build up and rub-clean handset helps extend product life