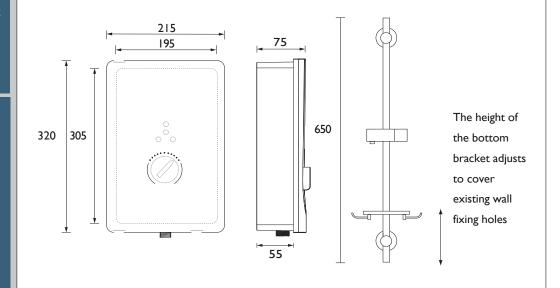

### Dimensions (measurements in mm)

| Flow Rates (I/min) |       |
|--------------------|-------|
| Power              | 8.5kW |
| Flow Rate          | 4.5   |

Quoted as per European Water Label (EWL) scheme conditions: Output - 42°C, Input - 15°C, Voltage - 240V