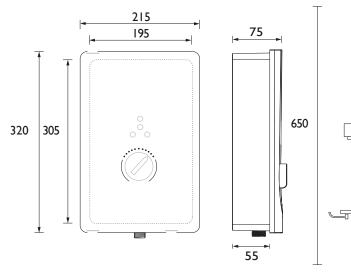

### Dimensions (measurements in mm)

|  | The height of   |
|--|-----------------|
|  | the bottom      |
|  | bracket adjusts |
|  | to cover        |
|  | existing wall   |
|  | fixing holes    |

| Flow Rates (I/min) |       |  |
|--------------------|-------|--|
| Power              | 9.5kW |  |
| Flow Rate          | 5.1   |  |