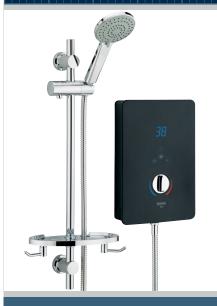

## BLISS Electric Shower Range BLISS 9.5KW ELECTRIC SHOWER BLACK

#### Features:

- 15mm push-fit inlet connection
- Available in 8.5kW, 9.5kW and 10.5kW power ratings @240V
- Draws water directly from mains supply, at working pressures between 0.7 bar and 10 bar
- Touch controls with super sleek looks
- Anti-limescale feature reduces build up and rub-clean handset helps extend product life

#### **Product Certifications:**

For more products, visit our website: <a href="http://www.bristan.com">http://www.bristan.com</a>

| Specification                  |                          |  |
|--------------------------------|--------------------------|--|
| Finish/Colour:                 | Black                    |  |
| Main Construction Material:    | ABS Plastic              |  |
| No of Controls:                | 5                        |  |
| Control Type:                  | Dial and Push Button     |  |
| Shower Type:                   | Electric Shower          |  |
| Shower Head Type:              | Multi Function Handset   |  |
| Working Pressure Range: (bar)  | Min 0.7 Bar, Max 10 Bar  |  |
| Maximum Static Pressure: (bar) | 10                       |  |
| Plumbing System Suitability:   | Mains Cold Feed Only     |  |
| Connection Inlet:              | 15mm Push-Fit Connection |  |
| Connection Outlet:             | G 1/2"                   |  |
| Thermostatic:                  | No                       |  |
| Isolation Valve Included:      | No                       |  |
| Check Valve Included:          | No                       |  |
| Power Rating:                  | 9.5kW (12% more flow)    |  |
| Phased Shutdown Feature:       | Yes                      |  |
| Energy Rating:                 | A                        |  |