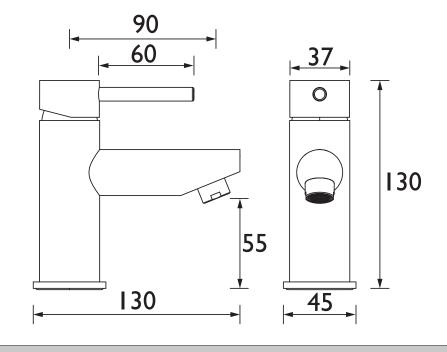

Dimensions (measurements in mm)

| Flow Rates (I/min)    |     |     |     |     |      |      |
|-----------------------|-----|-----|-----|-----|------|------|
| System Pressure (bar) | 0.3 | 0.5 | 1   | 2   | 3    | 5    |
| BTZ SMBAS C (mixed)   | 3.4 | 4.4 | 6.3 | 8.9 | 10.9 | 14.1 |