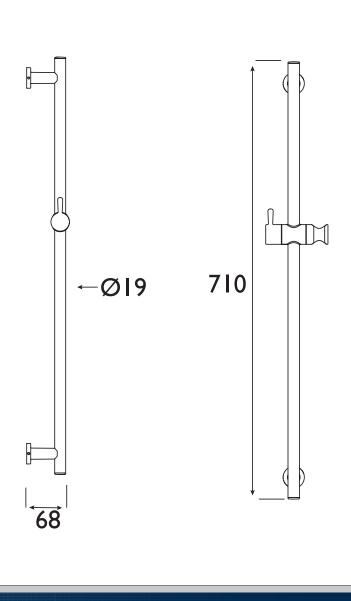

**Dimensions (measurements in mm)** 

- Fixed position brackets
- Solid Brass Construction
- Includes slider bracket for handset

Product Certifications:

For more Shower Accessories, <u>please visit our web</u>site:

## Accessories Brass Riser Rail - Fixed Brackets Chrome

| Adjustable Brackets:           | No                |
|--------------------------------|-------------------|
| Main Construction Material:    | Brass             |
| Contemporary or Traditional:   | Contemporay       |
| Finish Colour:                 | Chrome            |
| Isolation Included:            | No                |
| Riser Length: (mm)             | 710               |
| Working Pressure Range (bar):  | Min. 0.2, Max 5.0 |
| Maximum Static Pressure: (bar) | 10                |