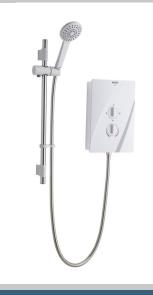

## CHEER Electric Shower Range Cheer Electric Shower 9.5kW White

#### Features:

- 15mm push-fit inlet connectionAvailable in 8.5kW and 9.5kW
- power ratings @240V
- Draws water directly from mains supply, at working pressures between 0.7 bar and 10 bar
- Single function rub-clean antilimescale handset
- Multiple water/electrical cable entry points and adjustable riser rail fixing brackets, ideal for replacing an existing electric shower