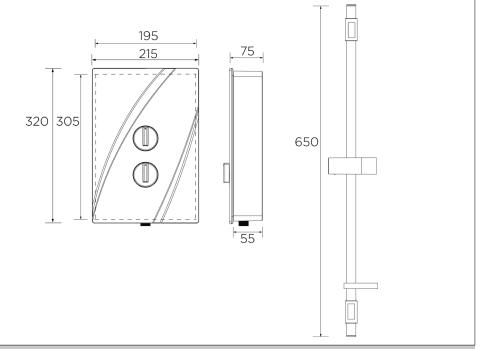

### **Product Certifications:**

TECHNICAL

DATA

| Specification                  |                          |
|--------------------------------|--------------------------|
| Finish/Colour:                 | White                    |
| Main Construction Material:    | ABS Plastic              |
| No of Controls:                | 2                        |
| Control Type:                  | Dials                    |
| Shower Type:                   | Electric Shower          |
| Shower Head Type:              | Single Function Handset  |
| Working Pressure Range: (bar)  | Min 0.7 Bar, Max 10 Bar  |
| Maximum Static Pressure: (bar) | 10                       |
| Plumbing System Suitability:   | Mains Cold Feed Only     |
| Connection Inlet:              | 15mm Push-Fit Connection |
| Connection Outlet:             | G 1/2"                   |
| Thermostatic:                  | No                       |
| Isolation Valve Included:      | No                       |
| Check Valve Included:          | No                       |
| Power Rating:                  | 9.5kW (12% more flow)    |
| Phased Shutdown Feature:       | No                       |
| Energy Rating:                 | A                        |