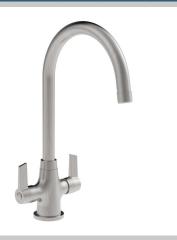

## ECHO Tap Range Echo Easyfit Mono Sink Mixer Brushed Nickel

#### Features:

- Long life and easy to use 1/4 turn ceramic disc valves
- Metal fixing nut for added durability
- Easyfit base included
- · Flexible tails included

| Specification                     |                                   |  |  |  |  |
|-----------------------------------|-----------------------------------|--|--|--|--|
| Product Type:                     | Kitchen Taps                      |  |  |  |  |
| Main Construction Material:       | Brass                             |  |  |  |  |
| Mount Type:                       | Deck                              |  |  |  |  |
| Handle Type:                      | Lever                             |  |  |  |  |
| Connection Inlet:                 | 1/2" BSP Female Flexible Tails    |  |  |  |  |
| Connection Outlet:                | M24 Aerator                       |  |  |  |  |
| Number of Tap Holes:              | 1                                 |  |  |  |  |
| Valve/Cartridge Type:             | 1/2" Ceramic Disc Valve           |  |  |  |  |
| Plumbing System Requirements:     | Suitable for all plumbing systems |  |  |  |  |
| Minimum Dynamic Pressure (bar):   | 0.4 bar                           |  |  |  |  |
| Maximum Dynamic Pressure (bar):   | 5.0 bar                           |  |  |  |  |
| Maximum Hot Water Temperature °C: | 65°C                              |  |  |  |  |
| Maximum Static Pressure (bar):    | 10 bar                            |  |  |  |  |
| Flow Type:                        | Single Flow                       |  |  |  |  |
| Isolation Included:               | Yes                               |  |  |  |  |