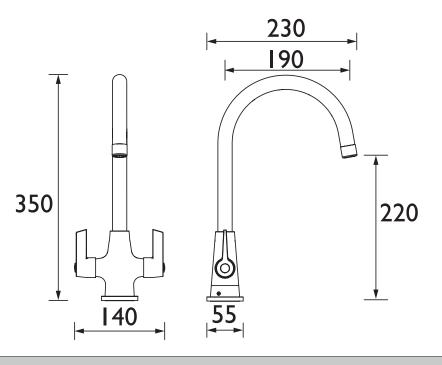

## Dimensions (measurements in mm)

| Flow Rates (I/min)    |      |      |      |      |      |      |  |  |
|-----------------------|------|------|------|------|------|------|--|--|
| System Pressure (bar) | 0.4  | 0.5  | 1    | 2    | 3    | 5    |  |  |
| EC SNK EF BN (mixed)  | 10.4 | 11.8 | 17.2 | 24.8 | 30.6 | 39.7 |  |  |