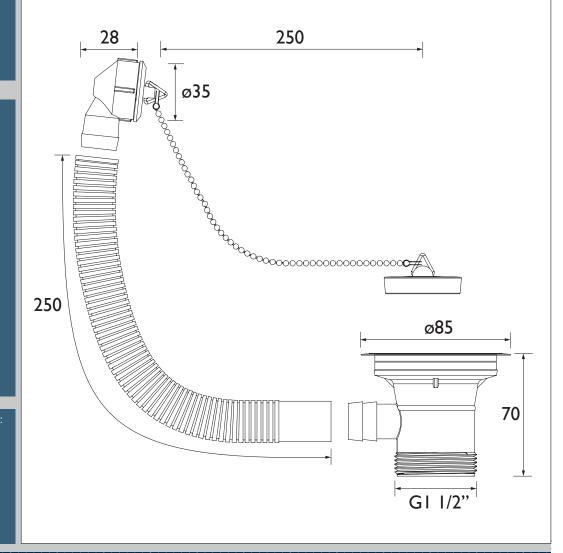

## Dimensions (measurements in mm)

**TECHNICAL** DATA

Bristan, Birch Coppice Business Park, Dordon, Tamworth, B78 ISG. Web Site: www.bristan.com Telephone: 0330 026 6273. Email: enquire@bristan.com.