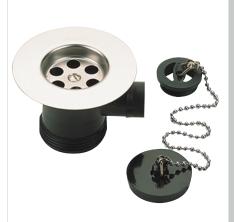

## Wastes Sink Waste 1 Chrome Plated

| Specification                        |                                                                                                                                                                                                                              |
|--------------------------------------|------------------------------------------------------------------------------------------------------------------------------------------------------------------------------------------------------------------------------|
| Contemporary or Traditional:         | Contemporary                                                                                                                                                                                                                 |
| Main Construction Material:          | Stainless Steel; ABS                                                                                                                                                                                                         |
| Connection Inlet:                    | G1 1/2"                                                                                                                                                                                                                      |
| Waste Flow Rate (litres per minute): | 44.5                                                                                                                                                                                                                         |
| What's in the Box?:                  | 1 x Unslotted Waste Body, 1 x Waste Plate, 1 x Screw,<br>1 x Foam Washer, 1 x Rubber Washer, 1 x Overflow<br>Tube, 1 x Overflow Elbow, 1 x Overflow Face, 1 x Ball<br>Chain, 1 x Black Rubber Plug, 1 x Fitting Instructions |

## Features:

- Waste complete with plastic plug, brass ball and chain
- Chrome plated to BS EN 248