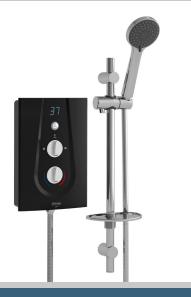

## GLEE Electric Shower Range Glee 10.5kw Electric Shower Black

| F | e | a | tι | ır | e | s: |
|---|---|---|----|----|---|----|
|   |   |   |    |    |   |    |

- 15mm push-fit inlet connection
- Available in 8.5kW, 9.5kW and 10.5kW power ratings @240V
- Draws water directly from mains supply, at working pressures between 0.7 bar and 10 bar
- Anti-limescale feature reduces build up and rub-clean handset helps extend product life
- Choose your ideal temperature with the digital display

## **Product Certifications:**

For more products, visit our website: <a href="http://www.bristan.com">http://www.bristan.com</a>

| Specification                  |                          |  |  |  |  |
|--------------------------------|--------------------------|--|--|--|--|
| Finish/Colour:                 | Black                    |  |  |  |  |
| Main Construction Material:    | ABS Plastic              |  |  |  |  |
| No of Controls:                | 3                        |  |  |  |  |
| Control Type:                  | Push Button and Dial     |  |  |  |  |
| Shower Type:                   | Electric Shower          |  |  |  |  |
| Shower Head Type:              | Multi Function Handset   |  |  |  |  |
| Working Pressure Range: (bar)  | Min 0.7 Bar, Max 10 Bar  |  |  |  |  |
| Maximum Static Pressure: (bar) | 10                       |  |  |  |  |
| Plumbing System Suitability:   | Mains Cold Feed Only     |  |  |  |  |
| Connection Inlet:              | 15mm Push-Fit Connection |  |  |  |  |
| Connection Outlet:             | G 1/2"                   |  |  |  |  |
| Thermostatic:                  | No                       |  |  |  |  |
| Isolation Valve Included:      | No                       |  |  |  |  |
| Check Valve Included:          | No                       |  |  |  |  |
| Power Rating:                  | 10.5kW (+24% more flow)  |  |  |  |  |
| Phased Shutdown Feature:       | Yes                      |  |  |  |  |
| Energy Rating:                 | A                        |  |  |  |  |