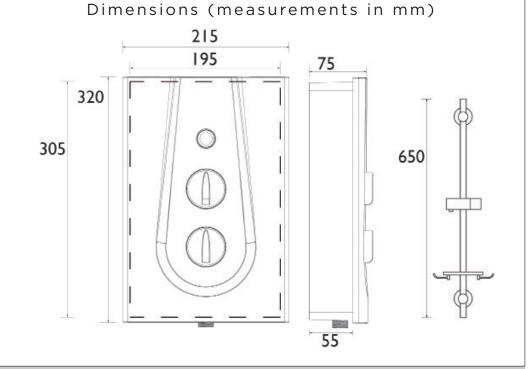

## **Product Certifications:**

For more products, visit our website: <a href="http://www.bristan.com">http://www.bristan.com</a>

| Specification                  |                          |  |  |  |  |
|--------------------------------|--------------------------|--|--|--|--|
| Finish/Colour:                 | Black                    |  |  |  |  |
| Main Construction Material:    | ABS Plastic              |  |  |  |  |
| No of Controls:                | 3                        |  |  |  |  |
| Control Type:                  | Push Button and Dial     |  |  |  |  |
| Shower Type:                   | Electric Shower          |  |  |  |  |
| Shower Head Type:              | Multi Function Handset   |  |  |  |  |
| Working Pressure Range: (bar)  | Min 0.7 Bar, Max 10 Bar  |  |  |  |  |
| Maximum Static Pressure: (bar) | 10                       |  |  |  |  |
| Plumbing System Suitability:   | Mains Cold Feed Only     |  |  |  |  |
| Connection Inlet:              | 15mm Push-Fit Connection |  |  |  |  |
| Connection Outlet:             | G 1/2"                   |  |  |  |  |
| Thermostatic:                  | No                       |  |  |  |  |
| Isolation Valve Included:      | No                       |  |  |  |  |
| Check Valve Included:          | No                       |  |  |  |  |
| Power Rating:                  | 10.5kW (+24% more flow)  |  |  |  |  |
| Phased Shutdown Feature:       | Yes                      |  |  |  |  |
| Energy Rating:                 | A                        |  |  |  |  |