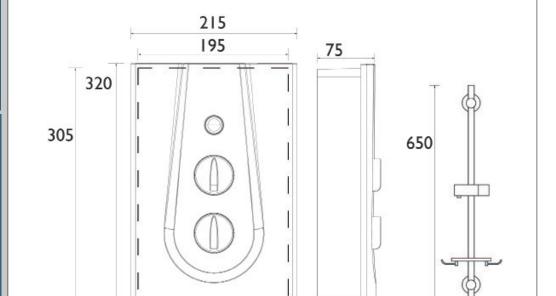

## **Product Certifications:**

For more products, visit our website: <a href="http://www.bristan.com">http://www.bristan.com</a>

| Specification                   |                          |  |  |
|---------------------------------|--------------------------|--|--|
| Finish/Colour:                  | White                    |  |  |
| Main Construction Material:     | ABS Plastic              |  |  |
| No of Controls:                 | 3                        |  |  |
| Control Type:                   | Push Button and Dial     |  |  |
| Shower Type:                    | Electric Shower          |  |  |
| Shower Head Type:               | Multi Function Handset   |  |  |
| Working Pressure Range: (bar)   | Min 0.7 Bar, Max 10 Bar  |  |  |
| Maximum Static Pressure: (bar)  | 10                       |  |  |
| Plumbing System Suitability:    | Mains Cold Feed Only     |  |  |
| Connection Inlet:               | 15mm Push-Fit Connection |  |  |
| Connection Outlet:              | G 1/2"                   |  |  |
| Thermostatic:                   | No                       |  |  |
| Isolation Valve Included:       | No                       |  |  |
| Check Valve Included:           | No                       |  |  |
| Power Rating:                   | 10.5kW (+24% more flow)  |  |  |
| Phased Shutdown Feature:        | Yes                      |  |  |
| Energy Rating:                  | A                        |  |  |
| Dimensions (measurements in mm) |                          |  |  |