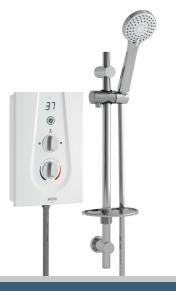

## GLEE Electric Shower Range Glee 10.5kw Electric Shower White

| - | $\gamma$ ti | ıres                                         | • |
|---|-------------|----------------------------------------------|---|
|   | all         | 11 (-)                                       |   |
|   | $\sim$      | <i>,</i> ,,,,,,,,,,,,,,,,,,,,,,,,,,,,,,,,,,, | • |

- 15mm push-fit inlet connection
- Available in 8.5kW, 9.5kW and 10.5kW power ratings @240V
- Draws water directly from mains supply, at working pressures between 0.7 bar and 10 bar
- Anti-limescale feature reduces build up and rub-clean handset helps extend product life
- Choose your ideal temperature with the digital display