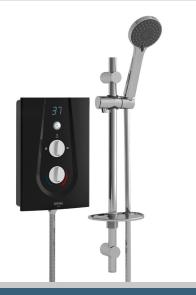

## GLEE Electric Shower Range Glee 9.5kw Electric Shower Black

| _ |   |              |    |    |    |    |
|---|---|--------------|----|----|----|----|
| _ | Δ | $\mathbf{a}$ | Τı | IИ | Ω. | С' |
|   | ᆫ | а            | u  | ЯΠ | ┖. | s: |

- 15mm push-fit inlet connection
- Available in 8.5kW, 9.5kW and 10.5kW power ratings @240V
- Draws water directly from mains supply, at working pressures between 0.7 bar and
- Anti-limescale feature reduces build up and rub-clean handset helps extend product life
- Choose your ideal temperature with the digital display

## **Product Certifications:**

For more products, visit our website: <a href="http://www.bristan.com">http://www.bristan.com</a>

| Specification                  |                          |  |  |  |
|--------------------------------|--------------------------|--|--|--|
| Finish/Colour:                 | Balck                    |  |  |  |
| Main Construction Material:    | ABS Plastic              |  |  |  |
| No of Controls:                | 3                        |  |  |  |
| Control Type:                  | Push Button & Dial       |  |  |  |
| Shower Type:                   | Electric Shower          |  |  |  |
| Shower Head Type:              | Multi Function Handset   |  |  |  |
| Working Pressure Range: (bar)  | Min 0.7 Bar, Max 10 Bar  |  |  |  |
| Maximum Static Pressure: (bar) | 10                       |  |  |  |
| Plumbing System Suitability:   | Mains Cold Feed Only     |  |  |  |
| Connection Inlet:              | 15mm Push-Fit Connection |  |  |  |
| Connection Outlet:             | G 1/2"                   |  |  |  |
| Thermostatic:                  | No                       |  |  |  |
| Isolation Valve Included:      | No                       |  |  |  |
| Check Valve Included:          | No                       |  |  |  |
| Power Rating:                  | 9.5kW (12% more flow)    |  |  |  |
| Phased Shutdown Feature:       | Yes                      |  |  |  |
| Energy Rating:                 | A                        |  |  |  |