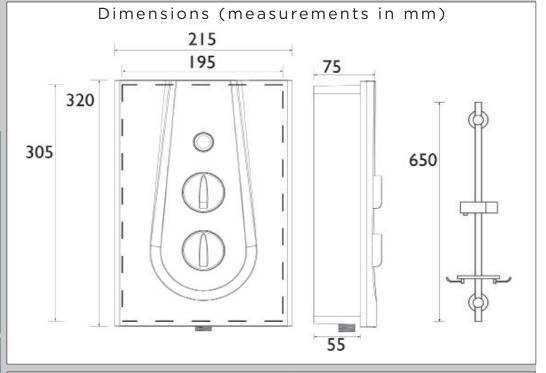

dset   |  |  |  |
| Working Pressure Range: (bar)  | Min 0.7 Bar, Max 10 Bar  |  |  |  |
| Maximum Static Pressure: (bar) | 10                       |  |  |  |
| Plumbing System Suitability:   | Mains Cold Feed Only     |  |  |  |
| Connection Inlet:              | 15mm Push-Fit Connection |  |  |  |
| Connection Outlet:             | G 1/2"                   |  |  |  |
| Thermostatic:                  | No                       |  |  |  |
| Isolation Valve Included:      | No                       |  |  |  |
| Check Valve Included:          | No                       |  |  |  |
| Power Rating:                  | 9.5kW (12% more flow)    |  |  |  |
| Phased Shutdown Feature:       | Yes                      |  |  |  |
| Energy Rating:                 | A                        |  |  |  |



| Flow Rates (I/min) |       |  |  |  |
|--------------------|-------|--|--|--|
| Power              | 9.5kW |  |  |  |
| Flow Rate          | 5.1   |  |  |  |

Quoted as per European Water Label (EWL) scheme conditions: Output - 42°C, Input - 15°C, Voltage - 240V

TECHNICAL DATA SHEET