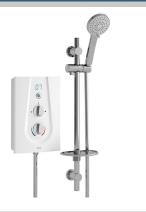

## JOY Electric Shower Range Joy Thermostatic 8.5kw Electric Shower White

#### Features:

- 15mm push-fit inlet connection
- Available in 8.5kW and 9.5kW power ratings @240V
- Draws water directly from mains supply, at working pressures between 0.7 bar and 10 bar
- Comfortable, safe showering; the thermostatic feature avoids temperature changes when water is used elsewhere in your home
- Anti-limescale feature reduces build up and rub-clean handset helps extend product life

#### Specify As:

Bristan "JOYT385 W" Joy Thermostatic 8.5kW Electric Shower White with multiple cable and water entry points. Includes push button & dial controls, digital display, warmup mode and performance indicator. Product is WRAS Approved, BEAB Approved, and CE Approved including a 5 year warranty. Manufacturer: Bristan Group Limited. Contact Details: contractenquiry@bristan.com