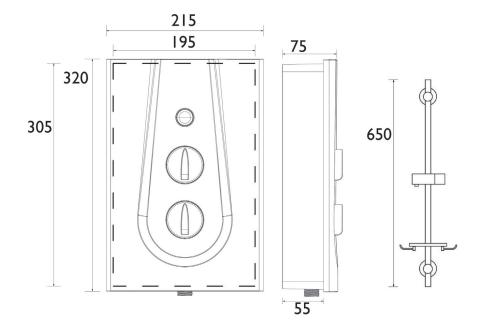

### Dimensions (measurements in mm)

| Flow Rates (I/min) |       |  |
|--------------------|-------|--|
| Power              | 8.5kW |  |
| Flow Rate          | 4.5   |  |
|                    |       |  |