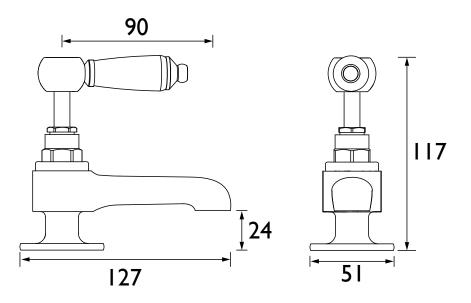

## Dimensions (measurements in mm)

| Flow Rates (I/min)    |     |      |      |      |      |      |  |  |
|-----------------------|-----|------|------|------|------|------|--|--|
| System Pressure (bar) | 0.2 | 0.5  | 1    | 2    | 3    | 5    |  |  |
| RS2 1/2 C (Cold)      | 8.4 | 13.3 | 18.9 | 26.7 | 32.7 | 42.2 |  |  |
| RS2 1/2 C (Hot)       | 8.1 | 12.8 | 18.1 | 25.6 | 31.3 | 40.4 |  |  |