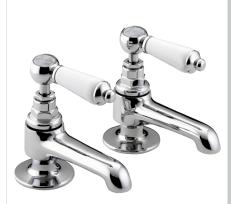

## **RENAISSANCE Tap Range**

Renaissance 2 Basin Taps Chrome

| Specification                     |                                    |  |  |  |
|-----------------------------------|------------------------------------|--|--|--|
| Product Type:                     | Bathroom Taps                      |  |  |  |
| Main Construction Material:       | Brass                              |  |  |  |
| Mount Type:                       | Deck                               |  |  |  |
| Handle Type:                      | Paddle                             |  |  |  |
| Connection Inlet:                 | 1/2" BSP                           |  |  |  |
| Connection Outlet:                | Open                               |  |  |  |
| Number of Tap Holes:              | 2                                  |  |  |  |
| Valve/Cartridge Type:             | 1/2" Ceramic Disc Valve - 1/4 turn |  |  |  |
| Plumbing System Requirements:     | Suitable for all plumbing systems  |  |  |  |
| Minimum Dynamic Pressure (bar):   | 0.2 bar                            |  |  |  |
| Maximum Dynamic Pressure (bar):   | 5 bar                              |  |  |  |
| Maximum Hot Water Temperature °C: | 65°C                               |  |  |  |
| Maximum Static Pressure (bar):    | 10 bar                             |  |  |  |
| Isolation Included:               | No                                 |  |  |  |

#### Features:

- Uniquely designed Timeless detailing for traditional bathrooms.
- Hand-finished handles using precision watchmaker techniques.
- Long life and easy to use 1/4 turn ceramic disc valves
- Metal fixing nut for added durability