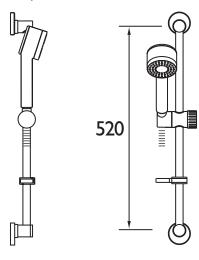

#### Dimensions (measurements in mm)

| Flow Rates (I/min)      |     |       |       |       |       |     |
|-------------------------|-----|-------|-------|-------|-------|-----|
| System Pressure (bar)   | 0.2 | 0.5   | 1     | 2     | 3     | 5   |
| With Flow Regulators    | 3.3 | 5.2   | 7.3   | 7.7   | 8.5   | 8.7 |
| Without Flow Regulators | 10  | 15.81 | 22.36 | 31.62 | 38.72 | 50  |