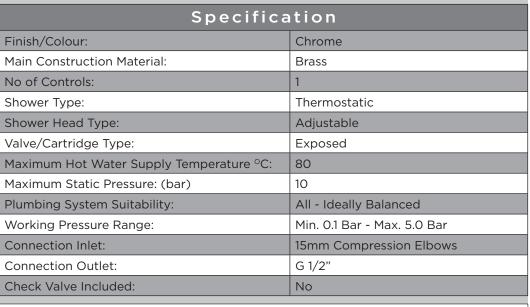

# **RO2 SHXAR C**

## **RIO Shower Range**

Rio Thermostatic Surface Mounted Shower Valve with Riser Rail Chrome



#### Features:

- 15mm inlet connections
- Easy replacement with adjustable inlets so you can use on existing pipework centres between 110mm and 155mm
- Thermostatic cartridge with preset temperature stop at 42°C
- Supplied with 1 x 7L/min and 1 x 5L/min flow regulators

#### **Product Certifications:**



WRAS Cert. Number: 1404020 WRAS Expiry Date: 30/04/2024







TMV2 Cert. Number: NSF2124/0619 TMV2 Expiry Date: 13/06/2024

For more products, visit our website: <a href="http://www.bristan.com">http://www.bristan.com</a>





#### Dimensions (measurements in mm)







| Flow Rates (I/min)      |     |       |       |       |       |     |
|-------------------------|-----|-------|-------|-------|-------|-----|
| System Pressure (bar)   | 0.2 | 0.5   | 1     | 2     | 3     | 5   |
| With Flow Regulators    | 3.3 | 5.2   | 7.3   | 7.7   | 8.5   | 8.7 |
| Without Flow Regulators | 10  | 15.81 | 22.36 | 31.62 | 38.72 | 50  |

### TECHNICAL DATA SHEET



**BRISTAN**