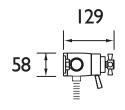

#### Dimensions (measurements in mm)

| Flow Rates (I/min)      |     |       |       |       |       |     |
|-------------------------|-----|-------|-------|-------|-------|-----|
| System Pressure (bar)   | 0.2 | 0.5   | 1     | 2     | 3     | 5   |
| With Flow Regulators    | 3.3 | 5.2   | 7.3   | 7.7   | 8.5   | 8.7 |
| Without Flow Regulators | 10  | 15.81 | 22.36 | 31.62 | 38.72 | 50  |