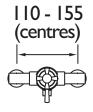

#### Features:

- 15mm inlet connections
- Easy replacement with adjustable inlets so you can use on existing pipework centres between 110mm and 155mm
- Thermostatic cartridge with preset temperature stop at 42°C
- Supplied with 1 x 7L/min and 1 x 5L/min flow regulators