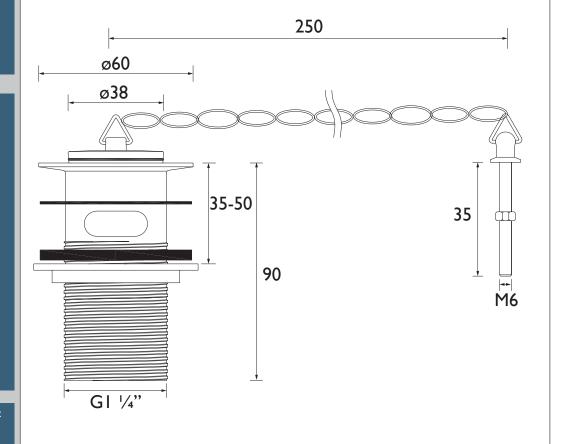

|
| Connection Inlet:                    | G1 1/4"                                                                                                                                      |
| Waste Flow Rate (litres per minute): | 38.5                                                                                                                                         |
| What's in the Box?:                  | 1x Slotted Waste Body, 2x Rubber Washers, 1x Metal<br>Backnut, 1x Overflow Screw, 1x Overflow Nut,<br>1x 250mm Link Chain, 1x Porcelain Plug |

# Dimensions (measurements in mm)

### Features:

- Solid brass construction
- Metal back nut for added durability

#### **Product Certifications:**

Compliant to BS EN 274

### Variant SKUs:

- W BASIN01 G
- W BASINO2 C



For more products, visit our website: http://www.bristan.com









Bristan, Birch Coppice Business Park, Dordon, Tamworth, B78 ISG. Web Site: www.bristan.com Telephone: 0330 026 6273. Email: enquire@bristan.com.