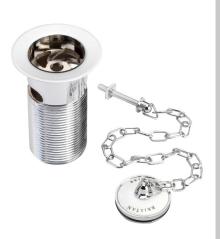

# Wastes Traditional Slotted Basin Waste with Porcelain Plug Chrome

| Specification                        |                                                                                                                                              |
|--------------------------------------|----------------------------------------------------------------------------------------------------------------------------------------------|
| Contemporary or Traditional:         | Traditional                                                                                                                                  |
| Main Construction Material:          | Brass                                                                                                                                        |
| Connection Inlet:                    | G1 1/4"                                                                                                                                      |
| Waste Flow Rate (litres per minute): | 38.5                                                                                                                                         |
| What's in the Box?:                  | 1x Slotted Waste Body, 2x Rubber Washers, 1x Metal<br>Backnut, 1x Overflow Screw, 1x Overflow Nut,<br>1x 250mm Link Chain, 1x Porcelain Plug |