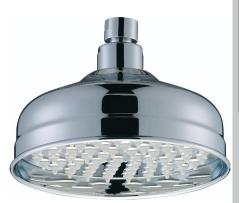

## Accessories Traditional 157mm Round Fixed Head Chrome

| Specification                |                   |
|------------------------------|-------------------|
| Product Type:                | Fixed Shower Head |
| Main Construction Material:  | Brass             |
| Connection Inlet:            | G 1/2" Female     |
| Contemporary or Traditional: | Traditional       |
| Finish Colour:               | Chrome            |

## Features:

 Swivel joint for angle adjustment Rub-clean nozzles to remove limescale build up Diameter 157mm