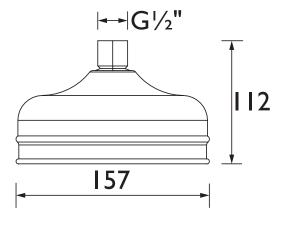

## **Product Certifications:**

WRAS Cert. Number: 2007910 WRAS Expiry Date: 31/07/2025 Dimensions (measurements in mm)

For more products, visit our website: <u>http://www.bristan.com</u>

Bristan, Birch Coppice Business Park, Dordon, Tamworth, B78 1SG. Web Site: www.bristan.com Telephone: 0330 026 6273. Email: enquire@bristan.com. • - Non-chrome product finishes carry a 3 year guarantee on finish. See www.bristan.com/guarantees for more information. The information contained on this page was correct at date of issue. Fitting Dimensions are provided as a guide only. Some variation may occur due to manufacturing tolerances. Bristan pursues a policy of continuous improvement in design and performance of its products and so reserves the right to change specifications without prior notice.