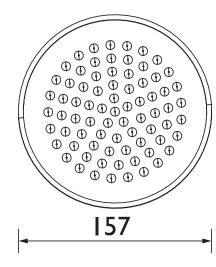

## Features:

 Swivel joint for angle adjustment Rub-clean nozzles to remove limescale build up Diameter 157mm

## **Product Certifications:**

WRAS Cert. Number: 2007910 WRAS Expiry Date: 31/07/2025 Dimensions (measurements in mm)

For more products, visit our website: <u>http://www.bristan.com</u>

Bristan, Birch Coppice Business Park, Dordon, Tamworth, B78 1SG. Web Site: www.bristan.com Telephone: 0330 026 6273. Email: enquire@bristan.com. • - Non-chrome product finishes carry a 3 year guarantee on finish. See www.bristan.com/guarantees for more information. The information contained on this page was correct at date of issue. Fitting Dimensions are provided as a guide only. Some variation may occur due to manufacturing tolerances. Bristan pursues a policy of continuous improvement in design and performance of its products and so reserves the right to change specifications without prior notice.