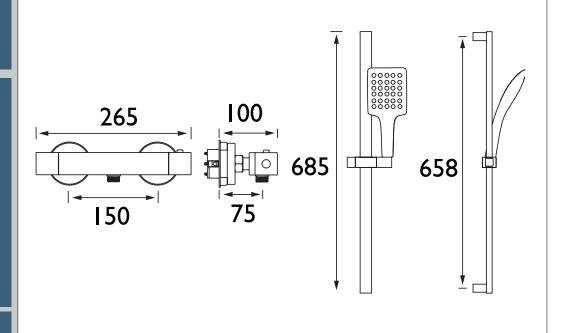

### Dimensions (measurements in mm)

| Flow Rates (I/min)      |     |     |     |     |    |      |  |  |
|-------------------------|-----|-----|-----|-----|----|------|--|--|
| System Pressure (bar)   | 0.5 | 1   | 2   | 3   | 4  | 5    |  |  |
| Through Handset (mixed) | 3.9 | 5.5 | 7.8 | 9.5 | 11 | 12.3 |  |  |