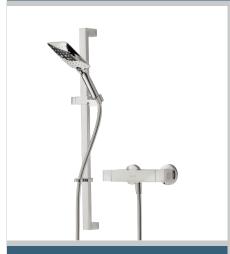

## **VERTICO Shower Range**

Vertico Thermostatic Exposed Bar Valve with Riser Rail and Multi Function Handset Chrome

#### Features:

- 15mm inlet connections
- Thermostatic cartridge with preset temperature stop at 38°C, can be over-ridden to a maximum of 46°C
- Dual control flow and temperature are controlled separately
- Automatic shut-off in the event of hot or cold water supply failure
- Supplied with a wall mount 12 fixing kit for easier first fit

#### **Product Certifications:**

WRAS Certificate No: 2204901 WRAS Expiry Date: 30/04/2027

For more products, visit our website: <a href="http://www.bristan.com">http://www.bristan.com</a>

| Specification                            |                                   |  |  |  |  |
|------------------------------------------|-----------------------------------|--|--|--|--|
| Finish/Colour:                           | Chrome Plated                     |  |  |  |  |
| Main Construction Material:              | Brass                             |  |  |  |  |
| No of Controls:                          | 2                                 |  |  |  |  |
| Shower Type:                             | Bar Shower                        |  |  |  |  |
| Shower Head Type:                        | Multi-Function Handset            |  |  |  |  |
| Shower Kit:                              | Adjustable Riser                  |  |  |  |  |
| Valve/Cartridge Type:                    | N/A                               |  |  |  |  |
| Maximum Hot Water Supply Temperature °C: | 80                                |  |  |  |  |
| Plumbing System Suitability:             | Suitable for all plumbing systems |  |  |  |  |
| Minimum Dynamic Pressure (bar):          | 0.5                               |  |  |  |  |
| Maximum Dynamic Pressure (bar):          | 5                                 |  |  |  |  |
| Maximum Static Pressure (bar):           | 10                                |  |  |  |  |
| Connection Inlet:                        | 15mm Compression                  |  |  |  |  |
| Connection Outlet:                       | G 1/2"                            |  |  |  |  |
| Isolation Valve Included:                | Yes                               |  |  |  |  |
| Check Valve Included:                    | Yes                               |  |  |  |  |