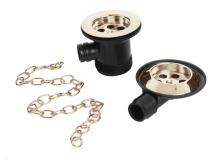

# Wastes Bath Waste with ABS Plug Slotted G

| Specification                        |                                                                                                                                                                                                                                                                                 |
|--------------------------------------|---------------------------------------------------------------------------------------------------------------------------------------------------------------------------------------------------------------------------------------------------------------------------------|
| Contemporary or Traditional:         | Contemporary                                                                                                                                                                                                                                                                    |
| Main Construction Material:          | ABS; Stainless Steel                                                                                                                                                                                                                                                            |
| Connection Inlet:                    | G1 1/2"                                                                                                                                                                                                                                                                         |
| Waste Flow Rate (litres per minute): | 55.7                                                                                                                                                                                                                                                                            |
| What's in the Box?:                  | 1 x Waste Body, 1 x Waste Plate, 2 x Rubber<br>Washers, 1 x Overflow Elbow, 1 x Black Plastic<br>Overflow Ring, 1 x Black Rubber Washer, 1 x White<br>Foam Washer, 1 x ABS Overflow Plate, 1 x Ball Link<br>Chain, 1 x ABS Plug, 1 x Overflow Tube, 1 x Fitting<br>Instructions |

#### Features:

- Suitable for
- baths with a built in overflowComplete with fittings, chain,
- plug & stay