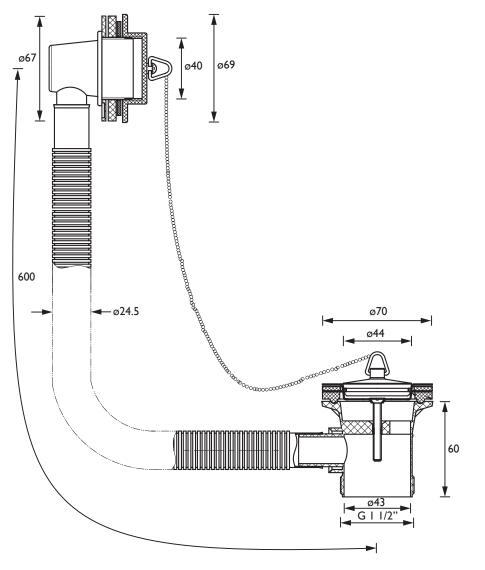

|
| What's in the Box?:                  | 1 x Waste Body, 1 x Waste Plate, 2 x Rubber<br>Washers, 1 x Overflow Elbow, 1 x Black Plastic<br>Overflow Ring, 1 x Black Rubber Washer, 1 x White<br>Foam Washer, 1 x ABS Overflow Plate, 1 x Ball Link<br>Chain, 1 x ABS Plug, 1 x Overflow Tube, 1 x Fitting<br>Instructions |

## Dimensions (measurements in mm)

#### Features:

- Suitable for
- baths with a built in overflowComplete with fittings, chain,
- plug & stay

## **Product Certifications:**

# Variant SKUs:

• W BATH02 C

For more products, visit our website: <u>http://www.bristan.com</u>









Bristan, Birch Coppice Business Park, Dordon, Tamworth, B78 ISG. Web Site: www.bristan.com Telephone: 0330 026 6273. Email: enquire@bristan.com. \* - Non-chrome product finishes carry a 3 year guarantee on finish. See www.bristan.com/guarantees for more information. The information contained on this page was correct at date of issue. Fitting Dimensions are provided as a guide only. Some variation may occur due to manufacturing tolerances. Bristan pursues a policy of continuous improvement in design and performance of its products and so reserves the right to change specifications without prior notice.