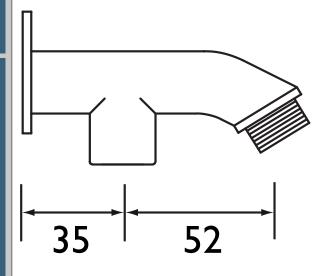

Dimensions (measurements in mm)

## Accessories Exposed Shower Arm for Rigid Riser 87mm

| Specification                |             |
|------------------------------|-------------|
| Main Construction Material:  | Brass       |
| Connection Inlet:            | 15mm        |
| Connection Outlet:           | 1/2" BSP    |
| Contemporary or Traditional: | Traditional |
| Product Type:                | Commercial  |
| Riser Length: (mm)           | 87          |
| Finish:                      | Chrome      |

## Features:

- 87mm Projection
- Backplate for wall fixing
- 1/2" BSP outlet connection
- 15mm inlet connection