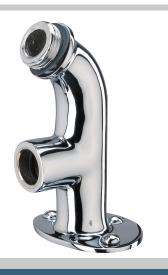

## Accessories Exposed Shower Arm for Rigid Riser 87mm

| Specification                |             |
|------------------------------|-------------|
| Main Construction Material:  | Brass       |
| Connection Inlet:            | 15mm        |
| Connection Outlet:           | 1/2" BSP    |
| Contemporary or Traditional: | Traditional |
| Product Type:                | Commercial  |
| Riser Length: (mm)           | 87          |
| Finish:                      | Chrome      |

## Features:

- 87mm Projection
- Backplate for wall fixing
- 1/2" BSP outlet connection
- 15mm inlet connection