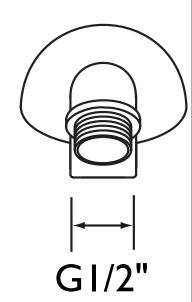

## Accessories Exposed Shower Arm for Rigid Riser 87mm

| Specification                |             |
|------------------------------|-------------|
| Main Construction Material:  | Brass       |
| Connection Inlet:            | 15mm        |
| Connection Outlet:           | 1/2" BSP    |
| Contemporary or Traditional: | Traditional |
| Product Type:                | Commercial  |
| Riser Length: (mm)           | 87          |
| Finish:                      | Chrome      |

## Features:

- 87mm Projection
- Backplate for wall fixing
- 1/2" BSP outlet connection
- 15mm inlet connection