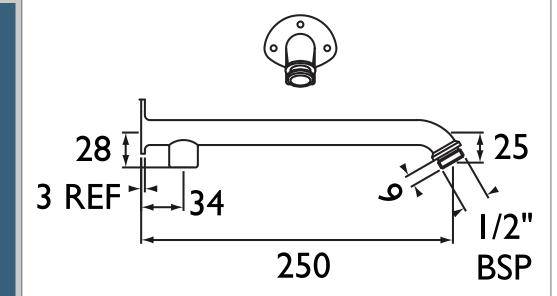

Dimensions (measurements in mm)

## Accessories Exposed Shower Arm for Rigid Riser

| Specification                 |             |
|-------------------------------|-------------|
| Main Construction Material:   | Brass       |
| Connection Inlet:             | 15mm        |
| Connection Outlet:            | 1/2" BSP    |
| Contemporary or Traditional:  | Traditional |
| Product Type:                 | Commercial  |
| Riser Length: (mm)            | 250         |
| Working Pressure Range:       | N/A         |
| Finish:                       | Chrome      |
| Plumbing System Requirements: | N/A         |

## Features:

- 250mm projection
- Backplate for wall fixing
- 15mm inlet connection
- 1/2" BSP outlet connection