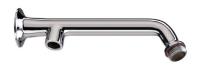

## Accessories Exposed Shower Arm for Rigid Riser

| Specification                 |             |
|-------------------------------|-------------|
| Main Construction Material:   | Brass       |
| Connection Inlet:             | 15mm        |
| Connection Outlet:            | 1/2" BSP    |
| Contemporary or Traditional:  | Traditional |
| Product Type:                 | Commercial  |
| Riser Length: (mm)            | 250         |
| Working Pressure Range:       | N/A         |
| Finish:                       | Chrome      |
| Plumbing System Requirements: | N/A         |

## Features:

- 250mm projection
- Backplate for wall fixing
- 15mm inlet connection
- 1/2" BSP outlet connection