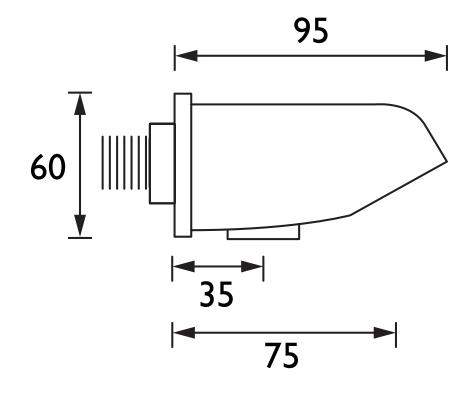

## Dimensions (measurements in mm)

| Flow Rates (I/min)         |  |      |      |      |      |      |  |  |
|----------------------------|--|------|------|------|------|------|--|--|
| System Pressure (bar)      |  | 0.5  | 1    | 2    | 3    | 5    |  |  |
| Through Fixed Head (mixed) |  | 22.9 | 33.6 | 48.8 | 59.8 | 77.2 |  |  |