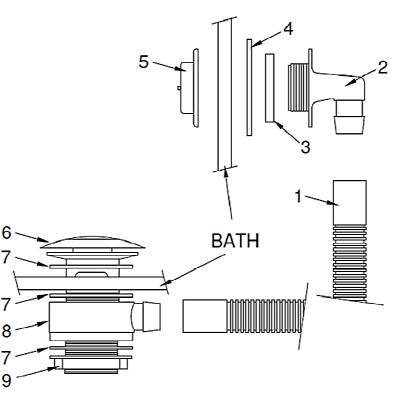

#### Installation

- 1. Identify all components are present prior to installation.
- 2. Fit the waste body (6) and one of the rubber washers (7) into the bath.
- 3. Place a second rubber washer (7) under the bath above the banjo (8), and secure using the backnut (9) making sure the remaining washer (7) is between the backnut and the banjo. Use a pure Silicon sealant where necessary.
- 4. Fit the overflow outlet parts (2, 4 and 5) to the bath using spacer (3) depending on the thickness of the bath. Use a pure Silicon sealant where necessary.
- 5. Connect the overflow elbow (2) to the banjo fitting (8) using the flexible tube (1).

(x1)

(x1)

(x1)

(x1)

(x1)

(x1)

(x3) (x1)

(x1)

## Components

- 1. Flexible tube
- 2. Overflow elbow
- 3. Overflow spacer
- 4. Rubber washer
- 5. Overflow face
- 6. Waste body
- 7. Rubber washer
- 8. Banjo
- 9. Backnut