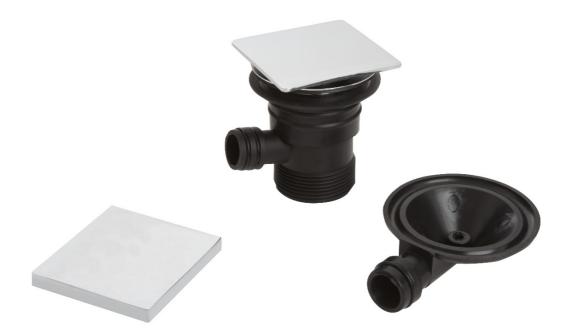

## Components

- 1. Flexible tube
- 2. Overflow elbow
- 3. Overflow spacer
- 4. Rubber washer
- 5. Overflow face
- 6. Waste body
- 7. Rubber washer
- 8. Banjo
- 9. Backnut