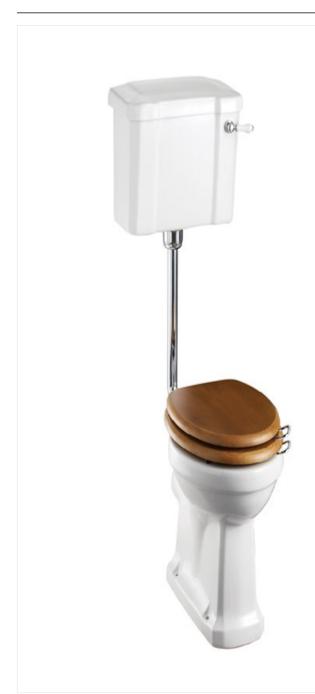

### Low-level pan with slimline lever cistern and low-level flush pipe kit

Code

Close Coupled / Low level cistern 44 cm Ceramic Lever (incl. C3

bottom entry cistern fittings)

Low level flush pipe kit including flush pipes and reverse screw T31 CHR

P2 Low/high level pan

Barcodes: T31 CHR (5055806007048),P2 (5055806005198),C3 (5055806002241)

**Technical Specification** 

Finishes: C3 & P2 White; T31 Chrome plated

Product Type: Traditional

Material: C3 & P2 Vitreous china; T31 Bodies are of all brass construction

Dual flush cistern fittings with ceramic lever on the right. Press lever down for 6 litre flush and up for 3 litre flush.

P trap standard height pan - height from floor to pan rim is 40cm. Regal Height pan ( floor to pan rim height 48cm ) available : P16

Ceramic soil connection pipes : straight connector to the wall : C29. The S trap connector bending down to the floor: C26
Cistern can be used with optional decorative Ornate Brackets T32 CHR

Low level wc must be used with standard Burlington toilet seats