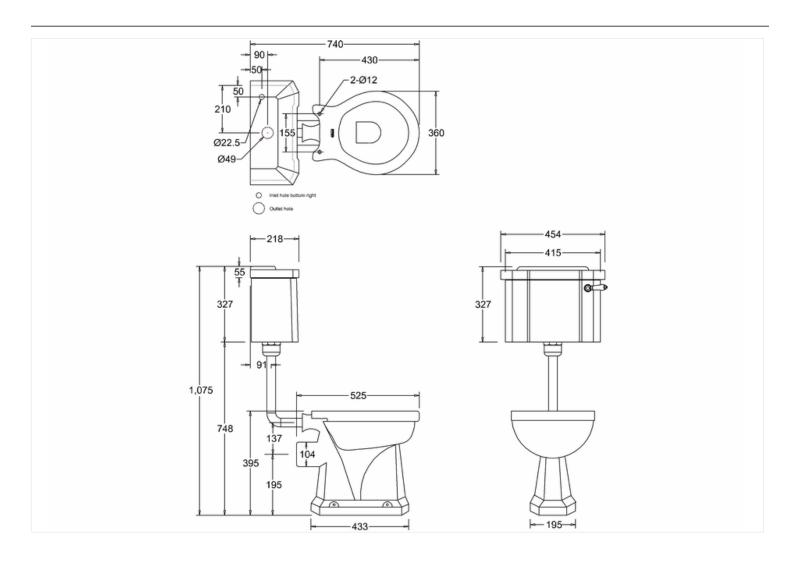

Overall Height: max 114cm, min 96cm

#### Additional information

Low Level wc can be used where the soil pipe is located in the floor. The pan can be located over the soil pipe by cutting the horizontal flush pipe to length. The cistern height can be varied by cutting the vertical flush pipe to length - maximum height is 1,075mm to the top of the cistern, minimum height is 900mm. Water Inlet valve hole is located on the base of cistern tank on the right hand side Bottom inlet valve (SP5A). Back inlet valve available as optional item (SP511). SP511: Back entry kit for C1/C3/C24, including back entry inlet valve with flexible hose and plug