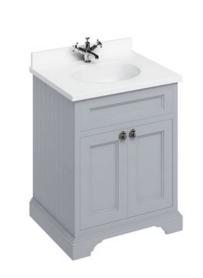

## Freestanding 65 Vanity Unit with doors - Classic Grey and Minerva white worktop with integrated white basin

Code Name

- BW66 MINERVA WHITE WITH VANITY BOWL 666x548x25
- FF8G Freestanding 65 Vanity Unit with doors Grey

Barcodes: BW66 (5055806018655),FF8G (5055806037182) Technical Specification Size: 670 x 550 x 930 mm Finishes : Classic Grey Product Type : Traditional Material : FF8: Wood; BW66: Minerva Weight : 53.2 kg Tap Holes : Available with one (1TH), two (2TH), three (3TH) or no (NTH) tap holes