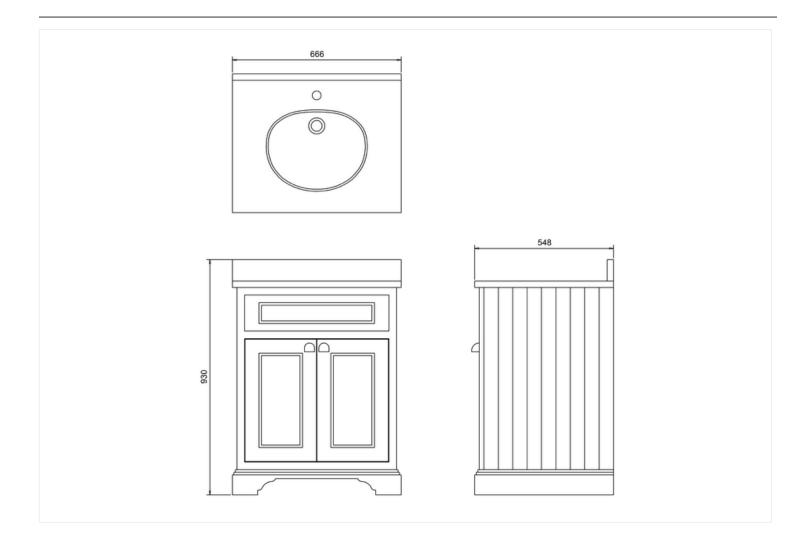

## Freestanding 65 Vanity Unit with doors - Classic Grey and Minerva white worktop with integrated white basin

Code Name

- BW66 MINERVA WHITE WITH VANITY BOWL 666x548x25
- FF8G Freestanding 65 Vanity Unit with doors Grey

Barcodes: BW66 (5055806018655),FF8G (5055806037182) Technical Specification Size: 670 x 550 x 930 mm Finishes : Classic Grey Product Type : Traditional Material : FF8: Wood; BW66: Minerva Weight : 53.2 kg Tap Holes : Available with one (1TH), two (2TH), three (3TH) or no (NTH) tap holes