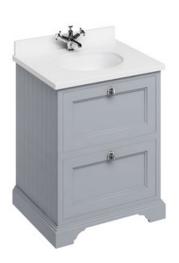

### Freestanding 65 Vanity Unit with 2 drawers -Classic Grey and Minerva white worktop with integrated white basin

Code

BW66 MINERVA WHITE WITH VANITY BOWL 666x548x25 FF9G Freestanding 65 Vanity Unit with 2 drawers - Grey

Barcodes: BW66 (5055806018655),FF9G (5055806037199)

**Technical Specification Size:** 670 x 550 x 930 mm Finishes: Classic Grey Product Type: Traditional

Material: FF9: Wood; BW66: Minerva

Weight: 56 kg

Tap Holes: Available with one (1TH), two (2TH), three (3TH) or no (NTH) tap holes

#### Additional information

A lacquered top coat with 5 layers of primer featuring UV stabilization to minimise colour fading from exposure to sunlight.

Drawers are soft closing Chrome plated metal handles Fully assembled