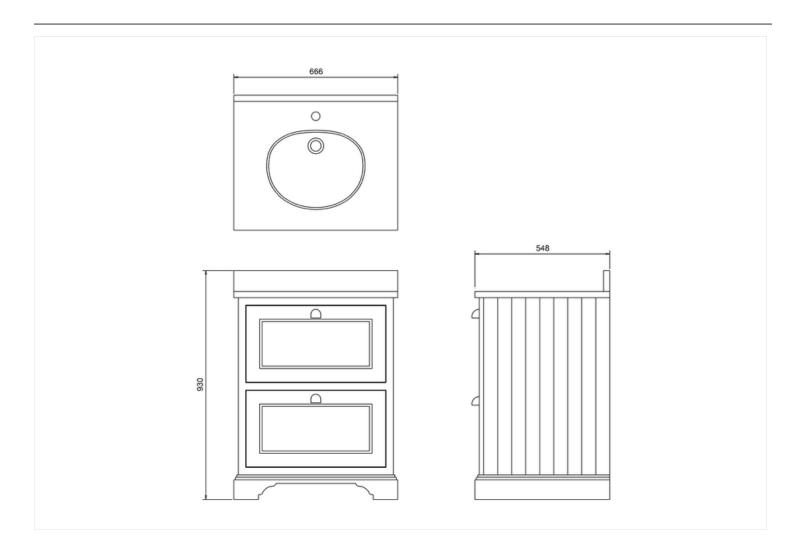

### Freestanding 65 Vanity Unit with 2 drawers -Classic Grey and Minerva white worktop with integrated white basin

Code

BW66 MINERVA WHITE WITH VANITY BOWL 666x548x25 FF9G Freestanding 65 Vanity Unit with 2 drawers - Grey

Barcodes: BW66 (5055806018655),FF9G (5055806037199)

**Technical Specification Size:** 670 x 550 x 930 mm Finishes: Classic Grey Product Type: Traditional

Material: FF9: Wood; BW66: Minerva

Weight: 56 kg

Tap Holes: Available with one (1TH), two (2TH), three (3TH) or no (NTH) tap holes