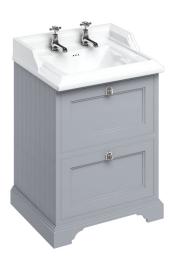

### Freestanding 65 Vanity Unit with 2 drawers -Classic Grey and Classic basin 2 tap holes

Code

B15 2TH Classic basin 65cm 2TH

FF9G Freestanding 65 Vanity Unit with 2 drawers - Grey

Barcodes: B15 2TH (5055806001251),FF9G (5055806037199)

**Technical Specification Size:** 670 x 580 x 930 mm Finishes: Classic Grey Product Type: Traditional

Material: FF9: Wood; B15: Vitreous China

Weight: 54 kg

Drawers are soft closing

Chrome plated metal handles

Fully assembled
The plinths of the freestanding furniture are crafted from HDP Polymer a waterproof