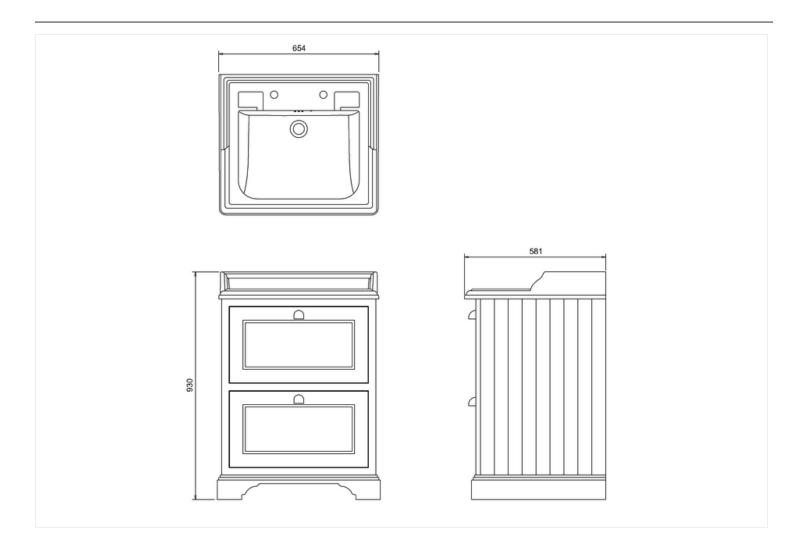

**Technical Specification Size:** 670 x 580 x 930 mm Finishes: Classic Grey Product Type: Traditional

Material: FF9: Wood; B15: Vitreous China

Weight: 54 kg