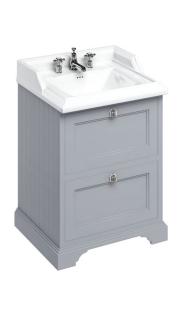

## Freestanding 65 Vanity Unit with 2 drawers -Classic Grey and Classic basin 3 tap holes

| Code    | Name                                              |
|---------|---------------------------------------------------|
| B15 3TH | Classic basin 65cm 3TH                            |
| FF9G    | Freestanding 65 Vanity Unit with 2 drawers - Grey |

 Barcodes:
 B15 3TH (5055806001268),FF9G (5055806037199)

 Technical Specification

 Size:
 670 x 580 x 930 mm

 Finishes:
 Classic Grey

Product Type : Traditional Material : FF9: Wood; B15: Vitreous China Weight : 54 kg

## Additional information

A lacquered top coat with 5 layers of primer featuring UV stabilization to minimise colour fading from exposure to sunlight. Drawers are soft closing Chrome plated metal handles Fully assembled The plinths of the freestanding furniture are crafted from HDP Polymer a waterproof base