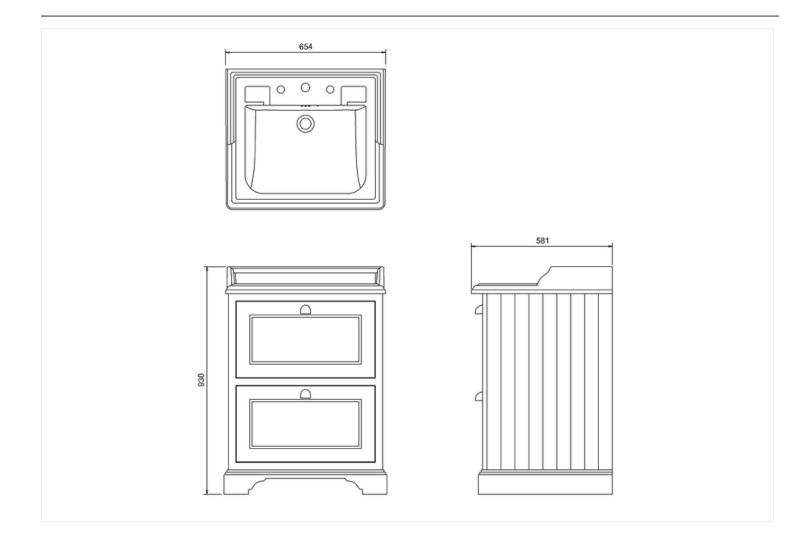

 Barcodes:
 B15 3TH (5055806001268),FF9G (5055806037199)

 Technical Specification

 Size:
 670 x 580 x 930 mm

 Finishes:
 Classic Grey

Product Type : Traditional Material : FF9: Wood; B15: Vitreous China Weight : 54 kg