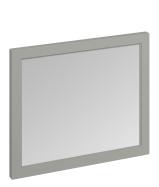

## Framed 90 Mirror - Classic Grey

CodeNameM9OG900 Mirror without LED - Grey

## Barcode: M9OG (5055806037298)

Technical Specification Size: 750 x 900 x 40 mm Code : M9OG Finishes : Classic Grey Product Type : Traditional Material : Wood & Glass Weight : 13 kg