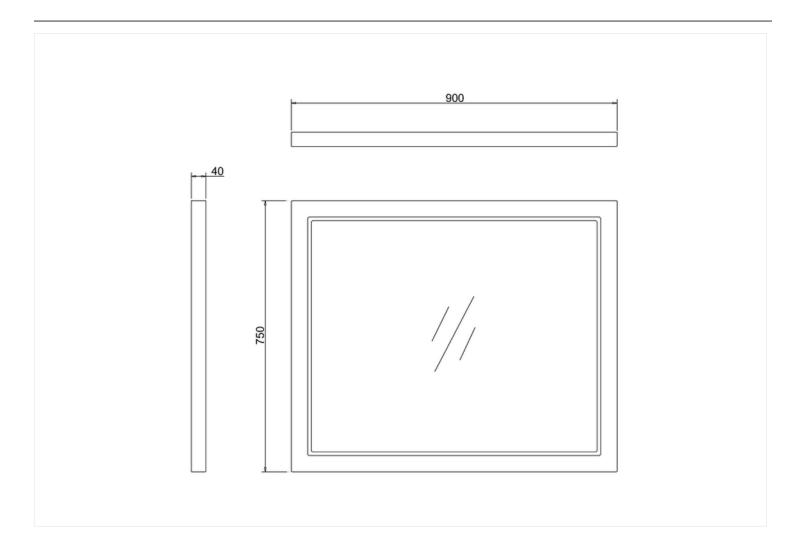

## Barcode: M9OG (5055806037298)

Technical Specification Size: 750 x 900 x 40 mm Code : M9OG Finishes : Classic Grey Product Type : Traditional Material : Wood & Glass Weight : 13 kg