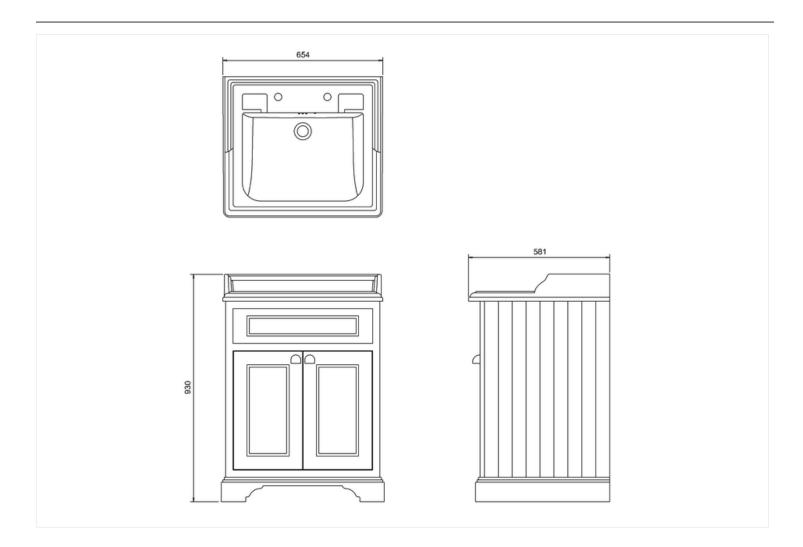

**Technical Specification Size:** 670 x 580 x 930 mm Finishes: Classic Grey Product Type: Traditional

Material: FF8: Wood; B15: Vitreous China

Weight: 51.2 kg

Tap Holes: Available with one (1TH), two (2TH) or three (3TH) tap holes