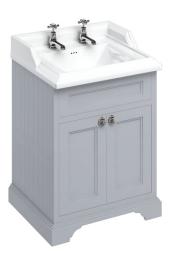

### Freestanding 65 Vanity Unit with doors - Classic Grey and Classic basin 2 tap holes

Code

B15 2TH Classic basin 65cm 2TH

FF8G Freestanding 65 Vanity Unit with doors - Grey

Barcodes: B15 2TH (5055806001251),FF8G (5055806037182)

**Technical Specification Size:** 670 x 580 x 930 mm Finishes: Classic Grey Product Type: Traditional

Material: FF8: Wood; B15: Vitreous China

Weight: 51.2 kg

Tap Holes: Available with one (1TH), two (2TH) or three (3TH) tap holes