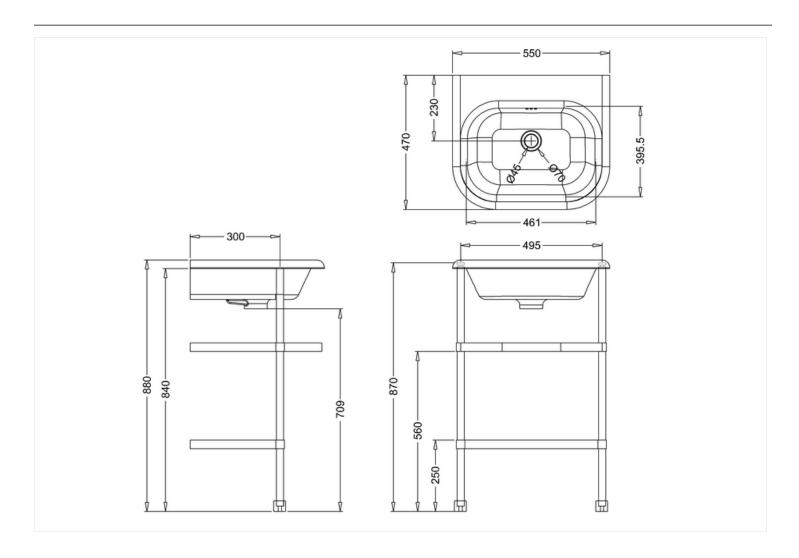

### Small roll top basin with stainless steel stand

Code

EB7E 55x47 roll top basin with overflow

B7ES 55 roll top basin stand

Barcodes: EB7E (5055806003934),B7ES (5055806001633)

**Technical Specification Size:** 550 x 470 x 880 mm

Finishes: Basin-white; Basiin stand-polished

Product Type : Traditional Material: Natural stone Size: 55 x 47 Weight: 16.5 kg Overall Height: 88cm

Tap Holes: Available with one (1TH), two (2TH), three (3TH) or no (NTH) tap holes