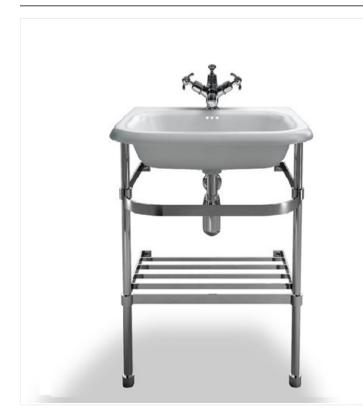

### Small roll top basin with stainless steel stand

Code

EB7E 55x47 roll top basin with overflow

B7ES 55 roll top basin stand

Barcodes: EB7E (5055806003934),B7ES (5055806001633)

**Technical Specification Size:** 550 x 470 x 880 mm

Finishes: Basin-white; Basiin stand-polished

Product Type : Traditional Material: Natural stone Size: 55 x 47 Weight: 16.5 kg Overall Height: 88cm

Tap Holes: Available with one (1TH), two (2TH), three (3TH) or no (NTH) tap holes

#### Additional information

Overflow hole is predrilled To order the correct tap hole configuration simply use 1TH, 2TH, 3TH or NTH (no tap holes) at the end of the basin product code.