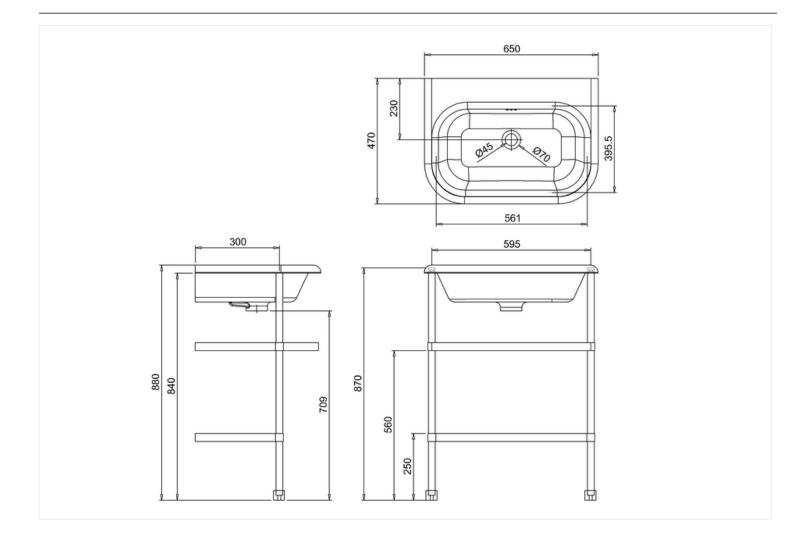

## Medium roll top basin with stainless steel stand

|                      | Name                                                                  |
|----------------------|-----------------------------------------------------------------------|
| EB8E                 | 65x47 roll top basin with overflow                                    |
| B8ES                 | 65 roll top basin stand                                               |
| Barcodes: El         | B8E (5055806003941),B8ES (5055806001664)                              |
| Technical Sp         | pecification                                                          |
| <b>Size:</b> 650 x 4 | 70 x 880 mm                                                           |
| Finishes : Ba        | sin-white; Basin stand-polished                                       |
| Product Type         | e : Traditional                                                       |
| Material : Nat       | tural stone                                                           |
| Size : 65 x 47       | ,                                                                     |
| Weight : 18.6        | i kg                                                                  |
| Overall Heigl        | ht : 88cm                                                             |
| Tap Holes : A        | Available with one (1TH), two (2TH), three (3TH) or no (NTH) tap hole |