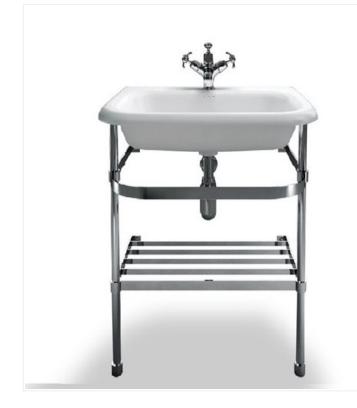

## Medium roll top basin with stainless steel stand

|                      | Name                                                                  |
|----------------------|-----------------------------------------------------------------------|
| EB8E                 | 65x47 roll top basin with overflow                                    |
| B8ES                 | 65 roll top basin stand                                               |
| Barcodes: El         | B8E (5055806003941),B8ES (5055806001664)                              |
| Technical Sp         | pecification                                                          |
| <b>Size:</b> 650 x 4 | 70 x 880 mm                                                           |
| Finishes : Ba        | sin-white; Basin stand-polished                                       |
| Product Type         | e : Traditional                                                       |
| Material : Nat       | tural stone                                                           |
| Size : 65 x 47       | ,                                                                     |
| Weight : 18.6        | i kg                                                                  |
| Overall Heigl        | ht : 88cm                                                             |
| Tap Holes : A        | Available with one (1TH), two (2TH), three (3TH) or no (NTH) tap hole |

## Additional information

Overflow hole is predrilled To order the correct tap hole configuration simply use 1TH, 2TH, 3TH or NTH (no tap holes) at the end of the basin product code.

Compliance/Approvals: BS EN 14688:2006 Sanitary appliances - Wash basins