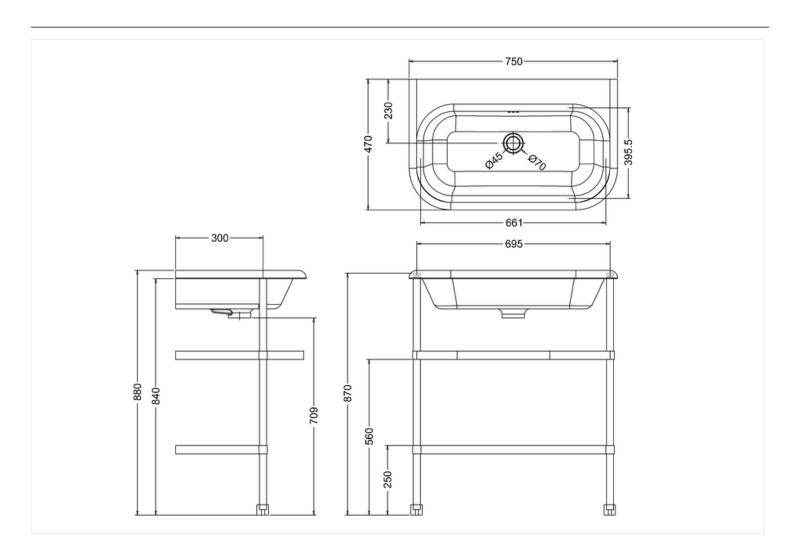

### Large roll top basin with stainless steel stand

Code

EB9E 75x47 roll top basin with overflow

B9ES 75 roll top basin stand

Barcodes: EB9E (5055806003958),B9ES (5055806001695)

**Technical Specification Size:** 750 x 470 x 880 mm

Finishes: Basin-white; Basiin stand-polished

Product Type : Traditional Material: Natural stone Size: 75X47 Weight: 20.7 kg

Tap Holes: Available with one (1TH), two (2TH), three (3TH) or no (NTH) tap holes

#### Additional information

Overall Height: 88cm

Overflow hole is predrilled To order the correct tap hole configuration simply use 1TH, 2TH, 3TH or NTH (no tap holes) at the end of the basin product code.