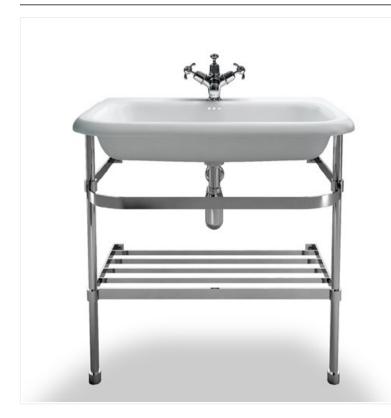

### Large roll top basin with stainless steel stand

Code

EB9E 75x47 roll top basin with overflow

B9ES 75 roll top basin stand

Barcodes: EB9E (5055806003958),B9ES (5055806001695)

**Technical Specification Size:** 750 x 470 x 880 mm

Finishes: Basin-white; Basiin stand-polished

Product Type : Traditional Material: Natural stone Size: 75X47 Weight: 20.7 kg

Tap Holes: Available with one (1TH), two (2TH), three (3TH) or no (NTH) tap holes

#### Additional information

Overall Height: 88cm

Overflow hole is predrilled To order the correct tap hole configuration simply use 1TH, 2TH, 3TH or NTH (no tap holes) at the end of the basin product code.