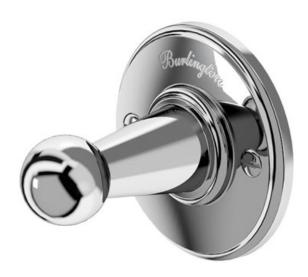

### Robe hook

Code Name

A14 CHR Robe hook chrome

Barcode: A14 CHR (5055806000377)

Technical Specification
Size: 59 x 60 x 60 mm
Code: A14 CHR
Finishes: Chrome plated
Product Type: Traditional
Material: Chrome plated brass