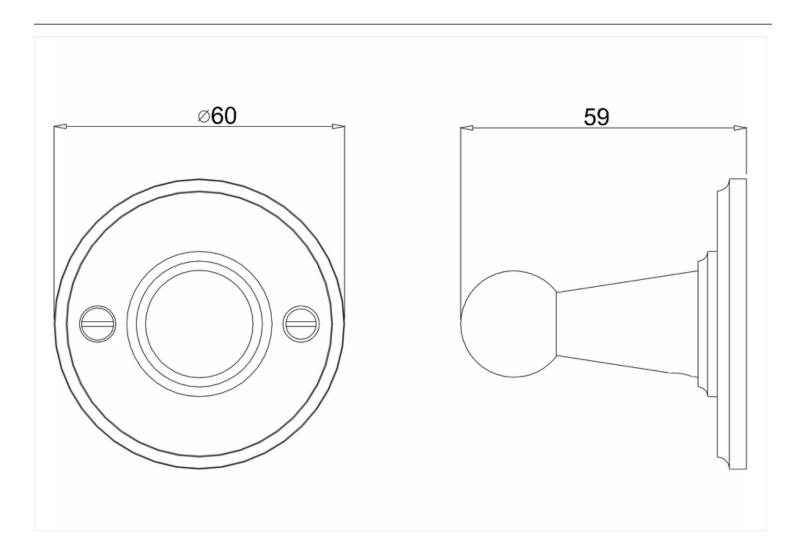

### Robe hook

Code Name

A14 CHR Robe hook chrome

Barcode: A14 CHR (5055806000377)

Technical Specification
Size: 59 x 60 x 60 mm
Code: A14 CHR
Finishes: Chrome plated
Product Type: Traditional
Material: Chrome plated brass