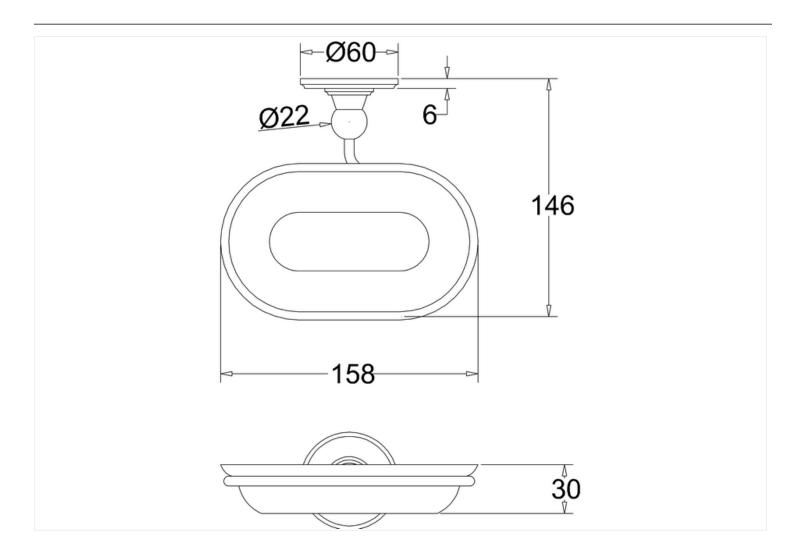

### Soap dish

Code Name

A1 CHR Soap dish chrome

Barcode: A1 CHR (5055806000322)

**Technical Specification Size:** 158 x 146 x 60 mm

Code: A1 CHR

Finishes : Chrome plated Product Type : Traditional

Material: Solid brass body with ceramic accessory