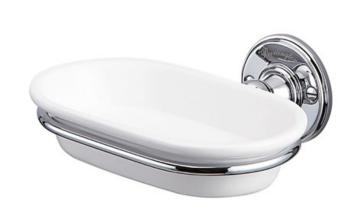

### Soap dish

Code Name

A1 CHR Soap dish chrome

Barcode: A1 CHR (5055806000322)

**Technical Specification Size:** 158 x 146 x 60 mm

Code: A1 CHR

Finishes : Chrome plated Product Type : Traditional

Material: Solid brass body with ceramic accessory