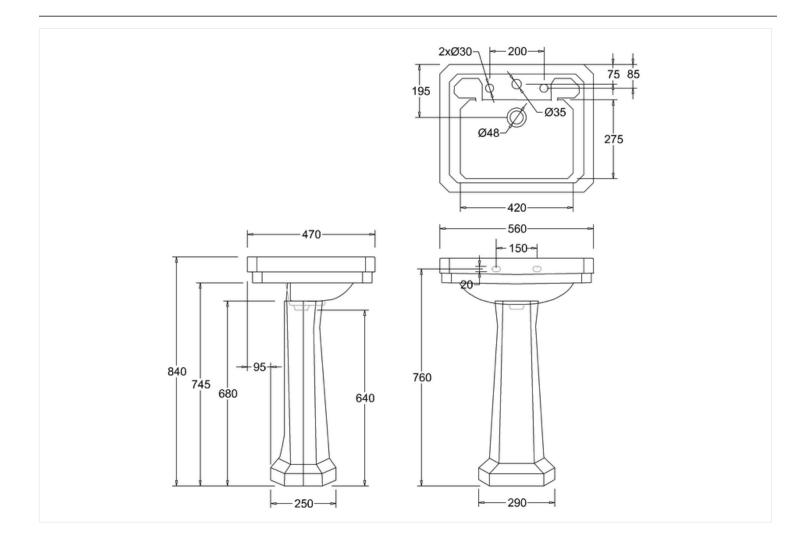

## Victorian 56cm basin and standard pedestal

CodeNameB2 3THVictorian basin 560mm 3THP1Pedestal

Barcodes: B2 3TH (5055806001343),P1 (5055806005105) Technical Specification

Finishes : White Product Type : Traditional Material : Vitreous China Size : w 56cm x d 47cm Overall Height : 84cm Tap Holes : 1,2 or 3 Overflow Class : 10 Overflow Rate : 0.1 L/s