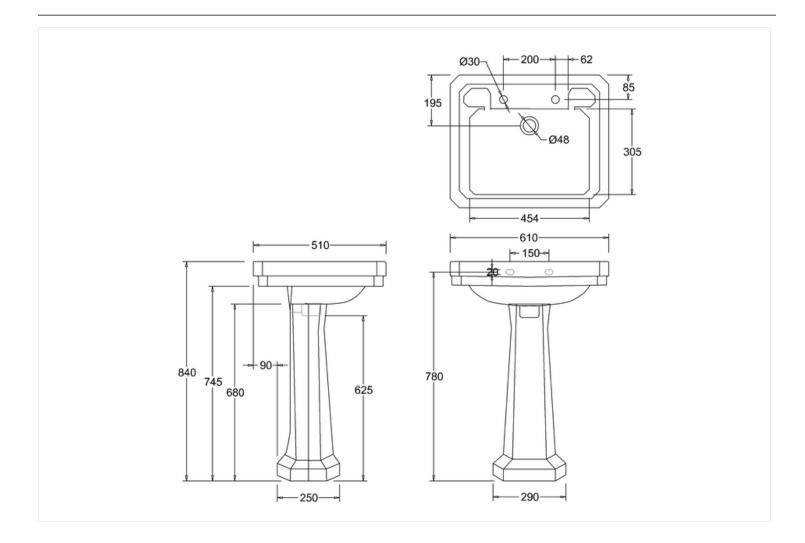

Barcodes: B3 2TH (5055806001374),P1 (5055806005105) Technical Specification

Finishes : White Product Type : Traditional Material : Vitreous China Size : w 61cm x d 51cm Overall Height : 84cm Tap Holes : 1,2 or 3 Overflow Class : 10 Overflow Rate : 0.1 L/s