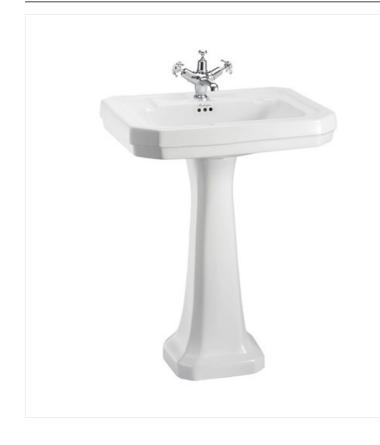

## Victorian 61cm basin and standard pedestal

CodeNameB3 3THVictorian basin 610mm 3THP1Pedestal

Barcodes: B3 3TH (5055806001381),P1 (5055806005105) Technical Specification

Finishes : White Product Type : Traditional Material : Vitreous China Size : w 61cm x d 51cm Overall Height : 84cm Tap Holes : 1,2 or 3 Overflow Class : 10 Overflow Rate : 0.1 L/s