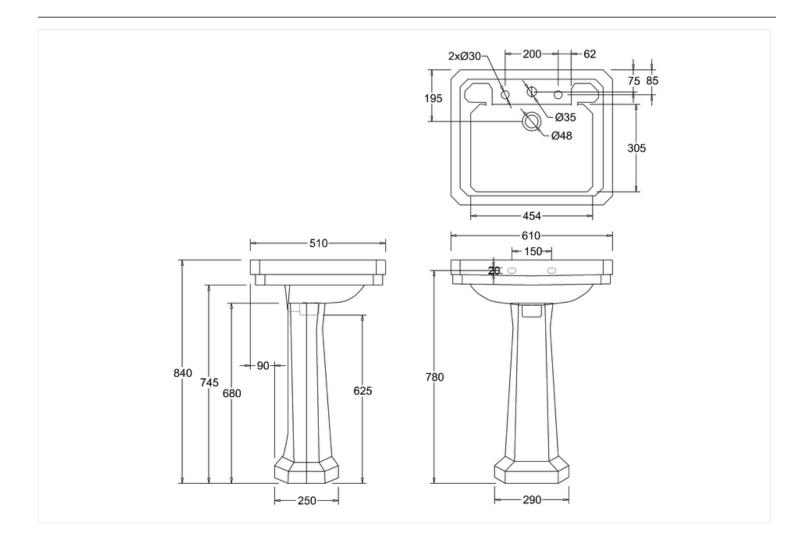

## Victorian 61cm basin and standard pedestal

CodeNameB3 3THVictorian basin 610mm 3THP1Pedestal

Barcodes: B3 3TH (5055806001381),P1 (5055806005105) Technical Specification

Finishes : White Product Type : Traditional Material : Vitreous China Size : w 61cm x d 51cm Overall Height : 84cm Tap Holes : 1,2 or 3 Overflow Class : 10 Overflow Rate : 0.1 L/s

## Additional information

The overflow is to solve the issue of a dripping tap if the plug is left in. It is not designed to take a flowing tap. To order the correct tap hole configuration simply use 1TH, 2TH or 3TH at the end of the basin product code.