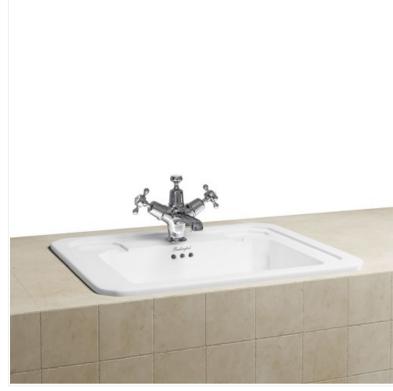

#### Inset basin

Code Name

B13 2TH Fully inset vanity basin 54cm 2TH

Barcode: B13 2TH (5055806001220)

**Technical Specification** 

Code: B13 2TH Finishes: B13 White Product Type : Traditional Material: Vitreous China Size: w 42.2cm x d 54cm Overall Height: 21.5cm Tap Holes: 1 or 2