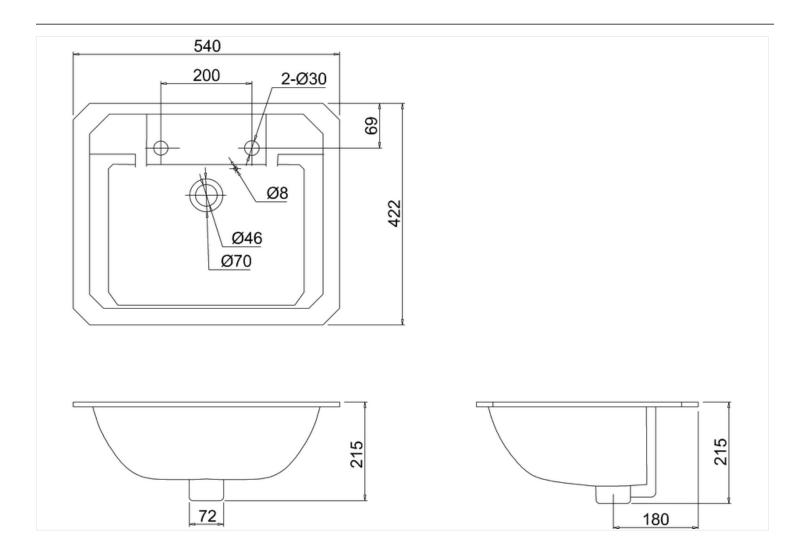

#### Inset basin

Code Name

B13 2TH Fully inset vanity basin 54cm 2TH

Barcode: B13 2TH (5055806001220)

**Technical Specification** 

Code: B13 2TH Finishes: B13 White Product Type : Traditional Material: Vitreous China Size: w 42.2cm x d 54cm Overall Height: 21.5cm Tap Holes: 1 or 2