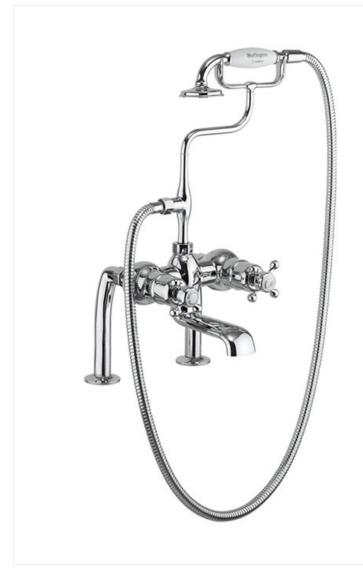

## Tay Thermostatic Bath Shower Mixer Deck Mounted

Code Name

T2DB Tay Thermostatic Bath Shower Mixer Deck Mounted

Barcode: T2DB (5055806015357) Technical Specification

Code : T2DB

Finishes : Chrome plated Product Type : Traditional Material : Mixer bodies are made of all brass construction. Shower roses are made of ABS or ABS/Brass.

## Additional information

Traditional brass body, and Claremont handles, with ceramic indices Brass bath spout with swivel function Available deck or wall mounted

S connector and bracket, 1500mm shower hose, and handset with ceramic handle This product is supplied with both a straightener for low pressure and an aerator for high pressure (screws into the nozzle on the front of the spout) a small plastic toll is supplied to make changing the aerator / straightener an easy operation. Minimum recommended pressure of 2 Bar This product is compatible with the W7 floor mounting leg set The length of the shower hose is 1.5m