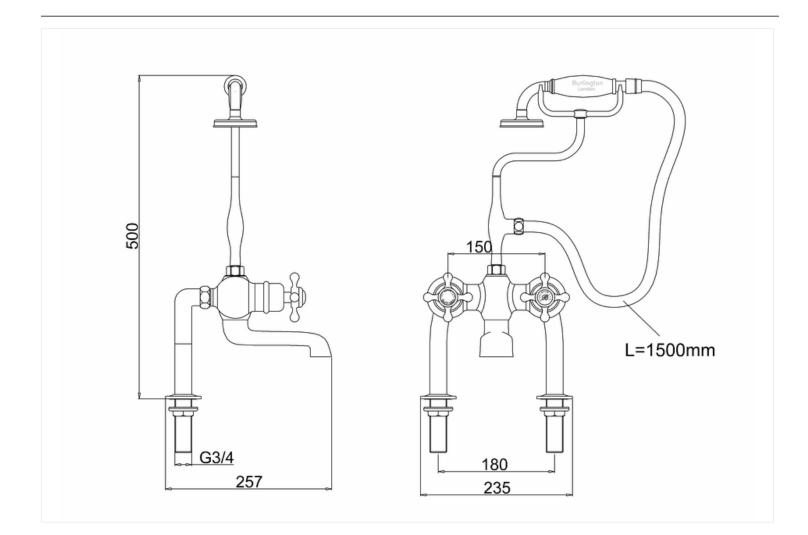

## Additional information

Traditional brass body, and Claremont handles, with ceramic indices Brass bath spout with swivel function Available deck or wall mounted

S connector and bracket, 1500mm shower hose, and handset with ceramic handle This product is supplied with both a straightener for low pressure and an aerator for high pressure (screws into the nozzle on the front of the spout) a small plastic toll is supplied to make changing the aerator / straightener an easy operation. Minimum recommended pressure of 2 Bar This product is compatible with the W7 floor mounting leg set The length of the shower hose is 1.5m

The length of the shower hose is 1.5m Large bore shower hose (11mm) Hot & cold inlet â<sup>^</sup>...15mm

| System Pressure      | 0.2 bar | 0.5 bar | 1 bar | 2 bar | 3 bar |
|----------------------|---------|---------|-------|-------|-------|
| Handset              | 3.65    | 4.87    | 7.37  | 11.35 | 14.1  |
| Spout (aerator)      | 3.76    | 4.85    | 6.26  | 10.83 | 13.71 |
| Spout (straigthener) | 4.88    | 6.52    | 9.86  | 14.34 | 18.22 |