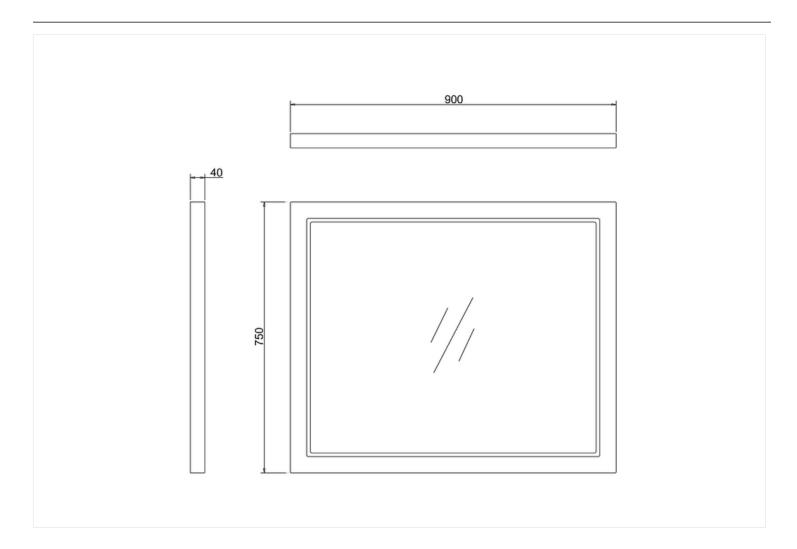

### Framed 90 Mirror - Matt White

Code Name

M9OW 900 Mirror without LED - Matt White

Barcode: M9OW (5055806018907)

**Technical Specification** 

Code: M9OW
Finishes: Matt White
Product Type: Traditional
Material: Wood & Glass

#### Additional information

5 layers of primer featuring UV stablilization to minimize collur fading from exposure to sunlight. The painted top coat is then applied from a glorious depth of colours. 3mm copper-free mirror with anti-explosive film