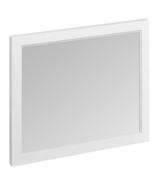

### Framed 90 Mirror - Matt White

Code Name

M9OW 900 Mirror without LED - Matt White

Barcode: M9OW (5055806018907)

**Technical Specification** 

Code: M9OW
Finishes: Matt White
Product Type: Traditional
Material: Wood & Glass

#### Additional information

5 layers of primer featuring UV stablilization to minimize collur fading from exposure to sunlight. The painted top coat is then applied from a glorious depth of colours. 3mm copper-free mirror with anti-explosive film