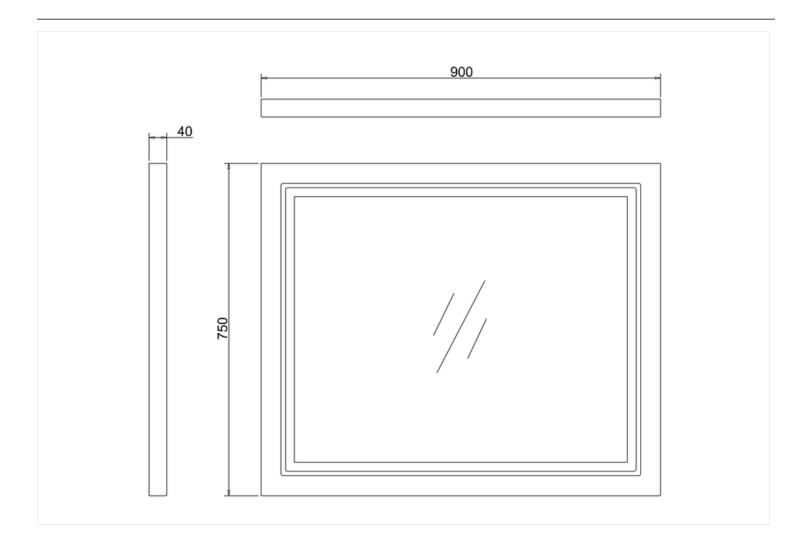

### Framed 90 Mirror with LED illumination - Matt White

Code

M9MW 900 LED Mirror - Matt White

Barcode: M9MW (5055806018877)

**Technical Specification** 

Code: M9MW Finishes: Matt White Product Type: Traditional