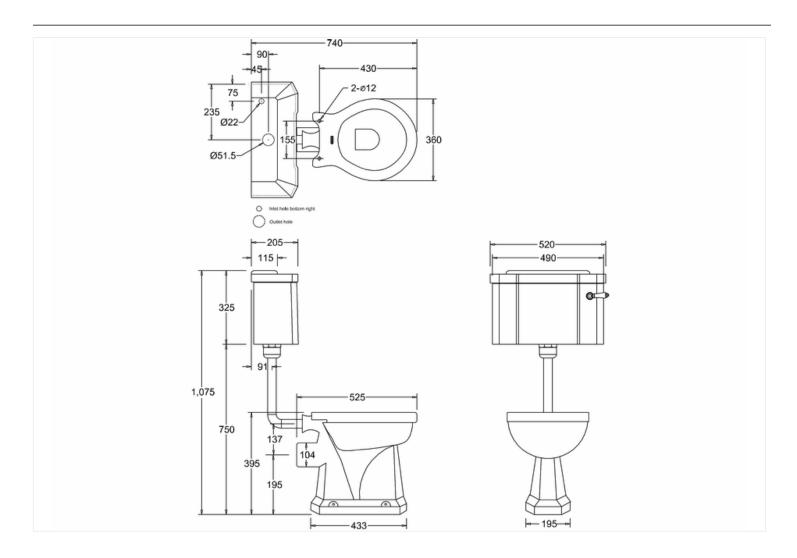

Overall Height: max 114cm, min 96cm

#### Additional information

Low Level wc can be used where the soil pipe is located in the floor. The pan can be located over the soil pipe by cutting the horizontal flush pipe to length. The cistern height can be varied by cutting the vertical flush pipe to length - maximum height is 1,075mm to the top of the cistern, minimum height is 900mm. Water Inlet valve hole is located on the base of cistern tank on the right hand side Bottom inlet valve (SP5A). Back inlet valve available as optional item (SP511). SP511: Back entry kit for C1/C3/C24, including back entry inlet valve with flexible hose and plug

Dual flush cistern fittings with ceramic lever on the right. Press lever down for 6 litre flush and up for 3 litre flush.

P trap standard height pan - height from floor to pan rim is 40cm. Regal Height pan ( floor to pan rim height 48cm ) available : P16