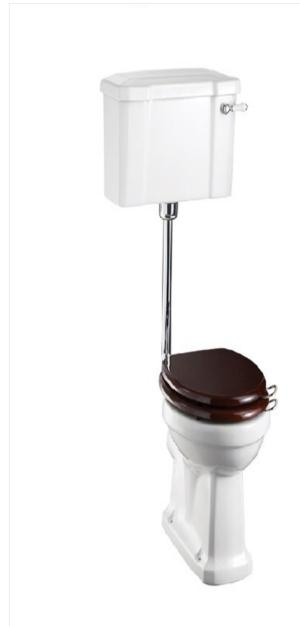

### Low-level pan with standard lever cistern and low-level flush pipe kit

Code

Close Coupled / Low level cistern 51cm Ceramic Lever (incl. C1

bottom entry cistern fittings)

Low level flush pipe kit including flush pipes and reverse screw T31 CHR

P2 Low/high level pan

Barcodes: T31 CHR (5055806007048),P2 (5055806005198),C1 (5055806001992)

**Technical Specification** 

Finishes: C1 & P2 White; T31 Chrome plated

Product Type: Traditional

Material: C1 & P2 Vitreous china; T31 Bodies are of all brass construction

Dual flush cistern fittings with ceramic lever on the right. Press lever down for 6 litre flush and up for 3 litre flush.

P trap standard height pan - height from floor to pan rim is 40cm. Regal Height pan ( floor to pan rim height 48cm ) available : P16