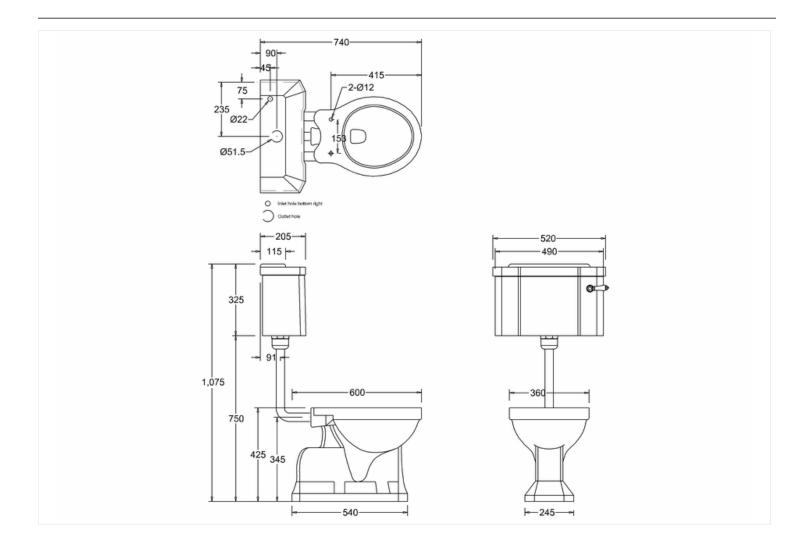

## Burlington low level S trap pan & Close Coupled Ceramic lever standard 51cm

| Code                                                                         | Name                                                                                       |
|------------------------------------------------------------------------------|--------------------------------------------------------------------------------------------|
| P19                                                                          | Burlington low level S trap pan for floor mounted outlet pipe                              |
| C1                                                                           | Close Coupled / Low level cistern 51cm Ceramic Lever (incl. bottom entry cistern fittings) |
| T31 CHR                                                                      | Low level flush pipe kit including flush pipes and reverse screw cistern connector         |
| Barcodes: T31 CHR (5055806007048),C1 (5055806001992),P19 (5055806012974)     |                                                                                            |
| Technical Specification                                                      |                                                                                            |
| Size: 520 x 740 x 1075 mm                                                    |                                                                                            |
| Finishes : P19 & C1 White; T31 CHR Chrome plated                             |                                                                                            |
| Product Type : Traditional                                                   |                                                                                            |
| Material : P19 & C1 Vitreous china; T31 Bodies are of all brass construction |                                                                                            |
| Weight : 32.62 k                                                             | g                                                                                          |
| Overall Height :                                                             | 107.5cm                                                                                    |
| Additional information                                                       |                                                                                            |
|                                                                              | t is located on the base of cistern tank on the right side                                 |
|                                                                              | t is located on the base of distern tank on the right side                                 |
| Compliance/App                                                               | provals:                                                                                   |
| BS EN 997:2012                                                               |                                                                                            |
|                                                                              | C suites with integral trap BS EN248:2002                                                  |
|                                                                              | . General specification for electro deposited coatings of Ni-Cr                            |
|                                                                              |                                                                                            |