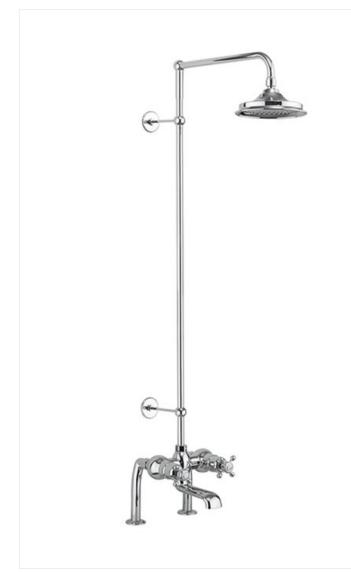

### Tay Thermostatic Bath Shower Mixer Deck Mounted with Rigid Riser & Swivel Shower Arm with 6 inch rose

Code

Tay Thermostatic Bath Shower Mixer Deck Mounted with T2DS Swivel Shower Arm (excluding Shower Head and Rigid Riser)

Available deck or wall mounted

18mm diameter vertical brass shower riser

355mm adjustable swivel shower arm Image shown is with 6" Airburst shower head.

Image shown is with 6 inch rose.

Extended vertical riser V22 is produced in two parts and then joined together as one riser.
The shower head has anti-limescale silicon nipples.