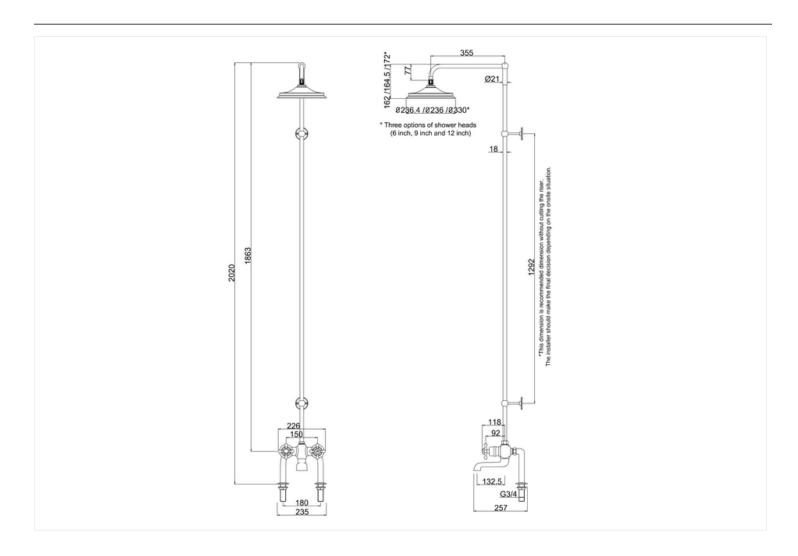

Available deck or wall mounted

18mm diameter vertical brass shower riser

355mm adjustable swivel shower arm Image shown is with 6" Airburst shower head.

Image shown is with 6 inch rose.

Extended vertical riser V22 is produced in two parts and then joined together as one riser.
The shower head has anti-limescale silicon nipples.