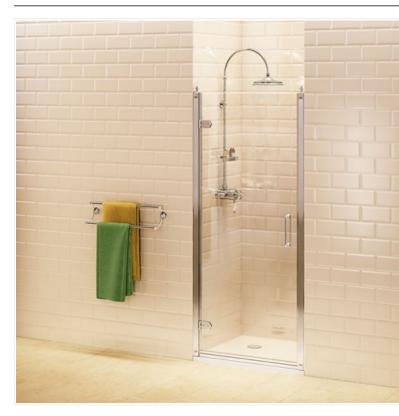

#### Hinged door 90cm

Code Name

C21 90cm hinged door

Barcode: C21 (5055806002210) **Technical Specification Size:** 900 x 1950 mm

Code: BU3

Finishes: Aluminum alloy surface anodized

Product Type : Traditional

Material: Aluminium alloy profile with safety glass

Weight: 36 kg Glass thickness: 8 mm Overall Height: 195cm

Adjustment: up to 20 mm from each wall

#### Additional information

Safety glass with 3Ma, ¢ Easy Clean Coating

Hinged door 8mm glass Hinged door opens outwards only