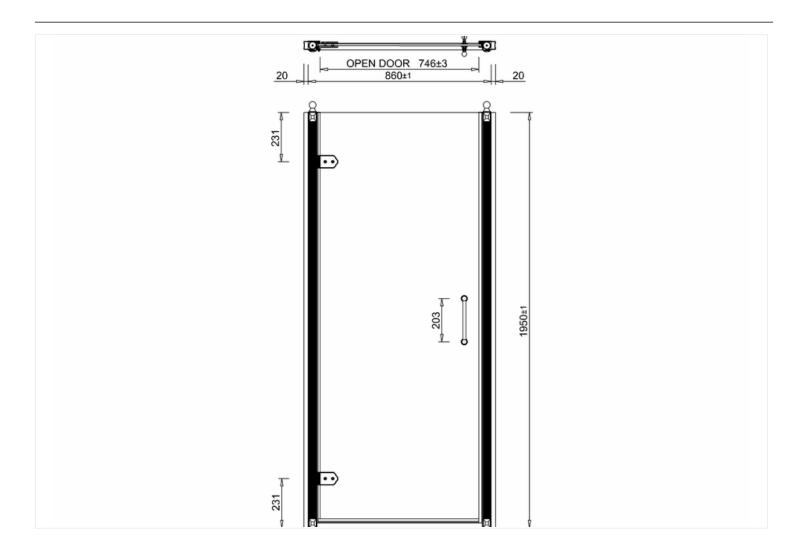

#### Hinged door 90cm

Code Name

C21 90cm hinged door

Barcode: C21 (5055806002210) **Technical Specification Size:** 900 x 1950 mm

Code: BU3

Finishes: Aluminum alloy surface anodized

Product Type : Traditional

Material: Aluminium alloy profile with safety glass

Weight: 36 kg Glass thickness: 8 mm Overall Height: 195cm

Adjustment: up to 20 mm from each wall