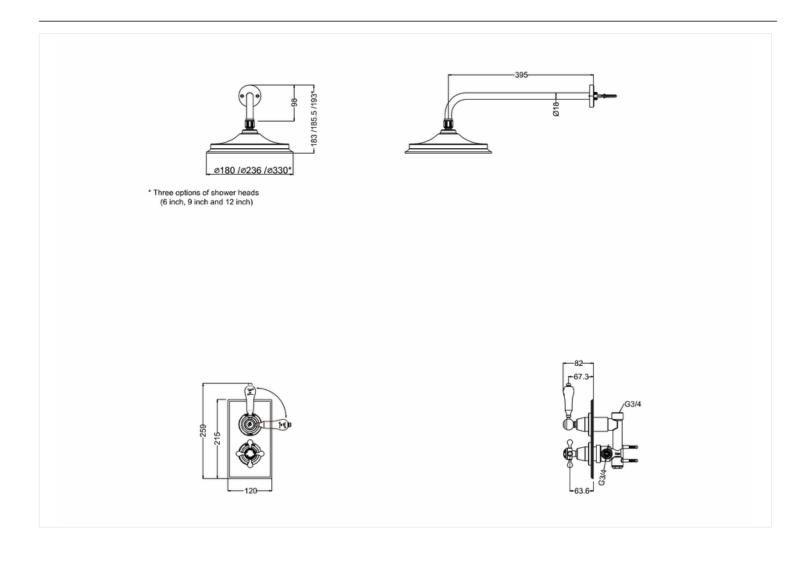

#### Trent Thermostatic Single Outlet Concealed Shower Valve with Fixed Shower Arm with 6 inch rose

Code Name

TF1S Trent Thermostatic Single Outlet Concealed Shower Valve with

Fixed Shower Arm (excluding Shower Head)

V16 6 inch shower rose

Barcodes: V16 (5055806007888),TF1S (5055806015401)

**Technical Specification** 

Finishes : Chrome plated Product Type : Traditional

Material: Mixer bodies are made of all brass construction. Shower roses are made

#### Additional information

Traditional brass faceplate, Claremont handle with ceramic lever. 390mm adjustable fixed shower arm Image shown is with 6" Airburst shower head. (as shown on image)

The shower head has anti-limescale silicon nipples

Hot & cold inlet 3/4 female thread

| System Pressure | 0.2 bar | 0.5 bar | 1 bar | 2 bar | 3 bar |
|-----------------|---------|---------|-------|-------|-------|
| 12 inch rose    | 3.52    | 4.73    | 7     | 9.86  | 12.68 |
| 6 inch rose     | 3.84    | 4.94    | 7.95  | 11.29 | 13.21 |
| 9 inch rose     | 4.11    | 5.15    | 8.11  | 11.44 | 14.36 |