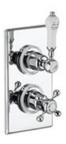

#### Trent Thermostatic Single Outlet Concealed Shower Valve with Fixed Shower Arm with 6 inch rose

Code Name

TF1S Trent Thermostatic Single Outlet Concealed Shower Valve with

Fixed Shower Arm (excluding Shower Head)

V16 6 inch shower rose

Barcodes: V16 (5055806007888),TF1S (5055806015401)

**Technical Specification** 

Finishes : Chrome plated Product Type : Traditional

Material: Mixer bodies are made of all brass construction. Shower roses are made