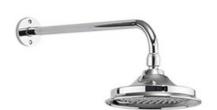

#### Trent Thermostatic Single Outlet Concealed Shower Valve with Fixed Shower Arm with 6 inch rose

Code Name

TF1S Trent Thermostatic Single Outlet Concealed Shower Valve with

Fixed Shower Arm (excluding Shower Head)

V16 6 inch shower rose

Barcodes: V16 (5055806007888),TF1S (5055806015401)

**Technical Specification** 

Finishes : Chrome plated Product Type : Traditional

Material: Mixer bodies are made of all brass construction. Shower roses are made

#### Additional information

Traditional brass faceplate, Claremont handle with ceramic lever. 390mm adjustable fixed shower arm Image shown is with 6" Airburst shower head. (as shown on image)

The shower head has anti-limescale silicon nipples