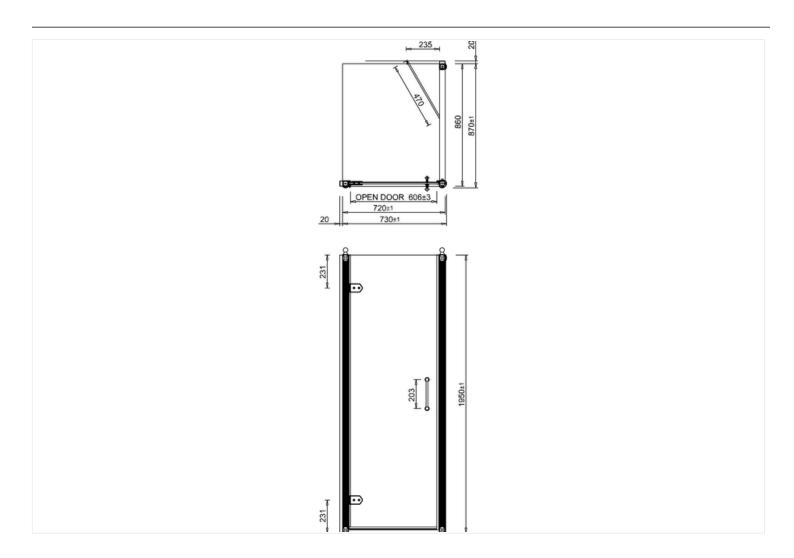

### Hinged door 76cm & side panel 90cm

Code

C19 76cm hinged door C14 90cm side panel

Barcodes: C19 (5055806002142),C14 (5055806002104)

**Technical Specification Size:** 760 x 900 x 1950 mm

Finishes: Aluminum alloy surface anodized

Product Type: Traditional

Material: Aluminium alloy profile with safety glass

Weight: 59 kg Glass thickness: 8 mm Overall Height: 195cm

Adjustment: up to 20 mm from each wall

#### Additional information

Safety glass with 3Må,¢ Easy Clean Coating Hinged door 8mm glass, side panel 6mm glass Hinged door opens outwards only