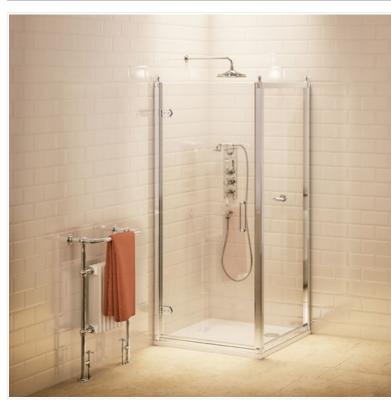

### Hinged door 76cm & side panel 90cm

Code

C19 76cm hinged door C14 90cm side panel

Barcodes: C19 (5055806002142),C14 (5055806002104)

**Technical Specification Size:** 760 x 900 x 1950 mm

Finishes: Aluminum alloy surface anodized

Product Type: Traditional

Material: Aluminium alloy profile with safety glass

Weight: 59 kg Glass thickness: 8 mm Overall Height: 195cm

Adjustment: up to 20 mm from each wall

#### Additional information

Safety glass with 3Må,¢ Easy Clean Coating Hinged door 8mm glass, side panel 6mm glass Hinged door opens outwards only