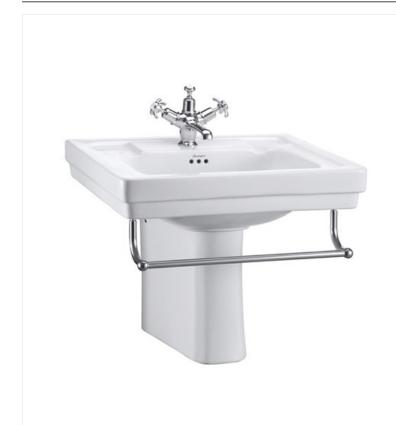

#### Contemporary basin, towel rail and semi pedestal

Code

B1 1TH Contemporary basin 575mm 1TH

T2 CHR 58cm towel rail chrome

Semi Pedestal (including the wall fixings)

Barcodes: T2 CHR (5055806006935),B1 1TH (5055806001145),P8 (5055806005259)

**Technical Specification Size:** 575 x 470 x 500 mm

Finishes: B1 & P8 White; T2 Chrome plated

Product Type : Traditional

Material: B1 & P8 Vitreous China; T2 Bodies are of all brass construction

Size: w 57.5cm x d 47cm Weight: 25.3 kg Overall Height: 50cm