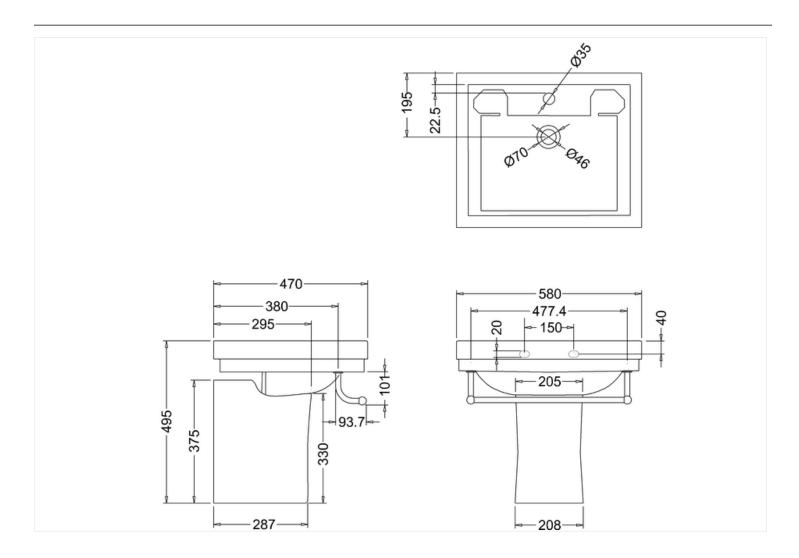

**Technical Specification Size:** 575 x 470 x 500 mm

Finishes: B1 & P8 White; T2 Chrome plated

Product Type : Traditional

Material: B1 & P8 Vitreous China; T2 Bodies are of all brass construction

Size: w 57.5cm x d 47cm Weight: 25.3 kg Overall Height: 50cm

Tap Holes: Available with one (1TH) or two (2TH) tap holes

Overflow Class: 10 Overflow Rate: 0.1 L/s